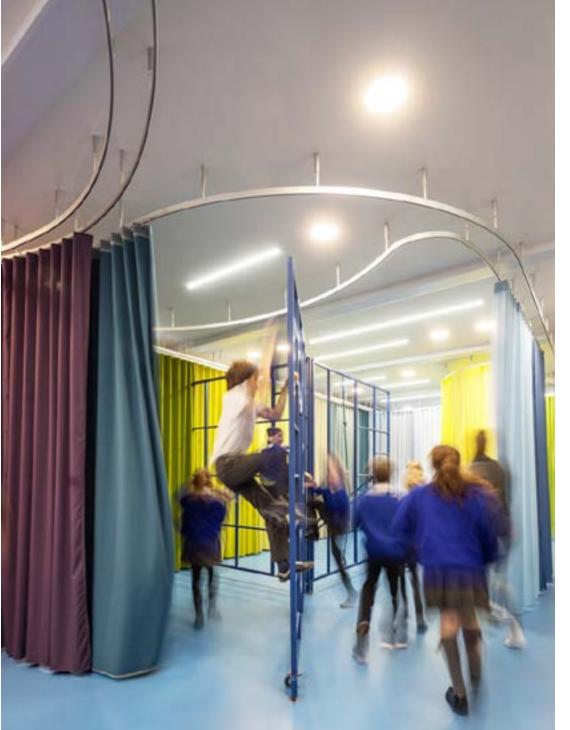

### Softening the Plan

Spatial Devices - Curtains:
Atmosphere & Softening
Enclosing & Changing Spaces
-Acoustics

Curtains as Spatial Devices