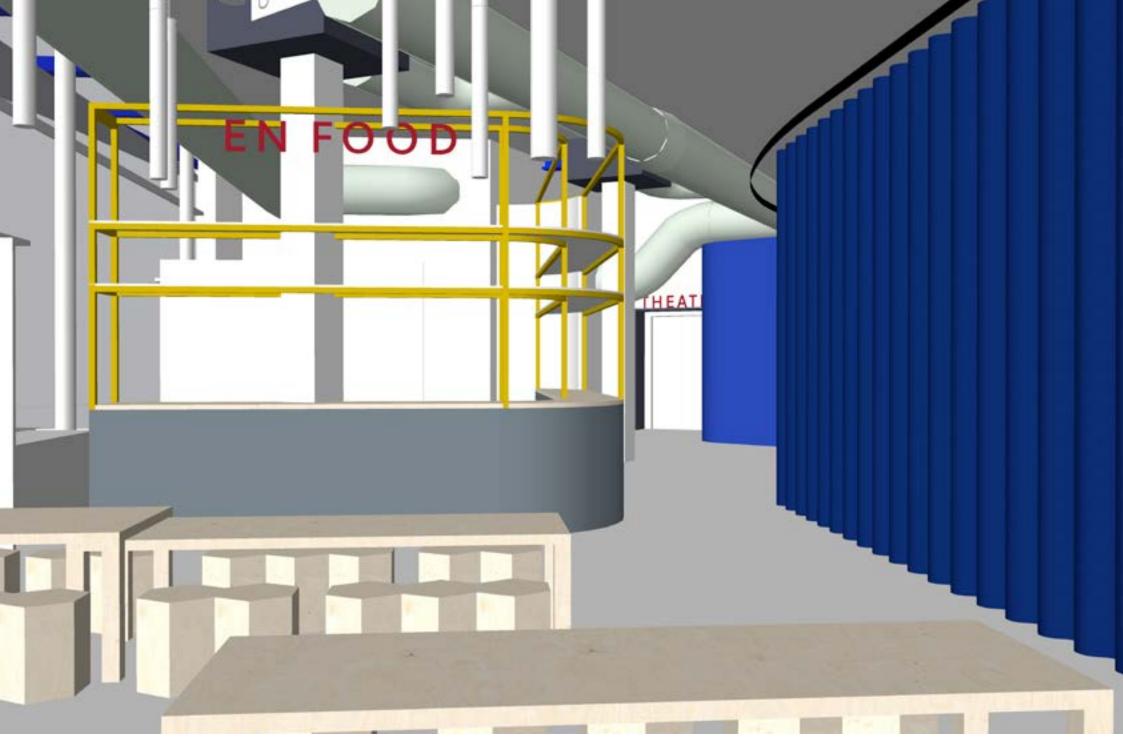

# DAC Dudgale Arts Centre Stage 2 - Design Update

External Design & Planning
Responding to Design Workshop
Softening & Defining the Edges
Proposed Plans and Interior Layout



# 1. External Proposals

#### **Planning Elements**

Entrance & Canopy Design
Street Presence
Screening and Planting Devices
-Cycle Path



**Existing Conditions** 









Signage



#### Main Entrance



Multi-functional Exhibit Displays



Street Scene







Seating & Planting



Entrance Enfood

**Design Elements - Key Moves** 

### Softening the Plan

Spatial Devices - Curtains:
Atmosphere & Softening
Enclosing & Changing Spaces
-Acoustics







Curtains as Spatial Devices





## 3. Box Office







Archive and Museum Store



Entrance Threshold



Museum Store

# 4. Enfood





Dining



Enfood



Enfood



Lounge Area

## 5. The Platform & Showcase

 Sisters in Islam Muslim Youth Club - stories of first and second-generation Bangladeshi people in Enfield.

• Christ Church Southgate pre-Raphaelite stained glass windows

• St Anne's Catholic High School for Girls - heritage of the Enfield beast and family heraldry.

• Enfield Racial Equality Council historic and contemporary issue faced by Black, Asian and Minority Ethnic (BAME) communities in Enfield. • Fisher Cheng Architects and community organisation REACT will be installing a new poetry trail linking Fore Street with Meridian Water.

• Enfield Archaeological Society will be excavating at Elsyng Palace

• Pymmes Park Bowls Club portray the history and heritage of bowls and bowls clubs through community murals.

• Forty Hall Vin