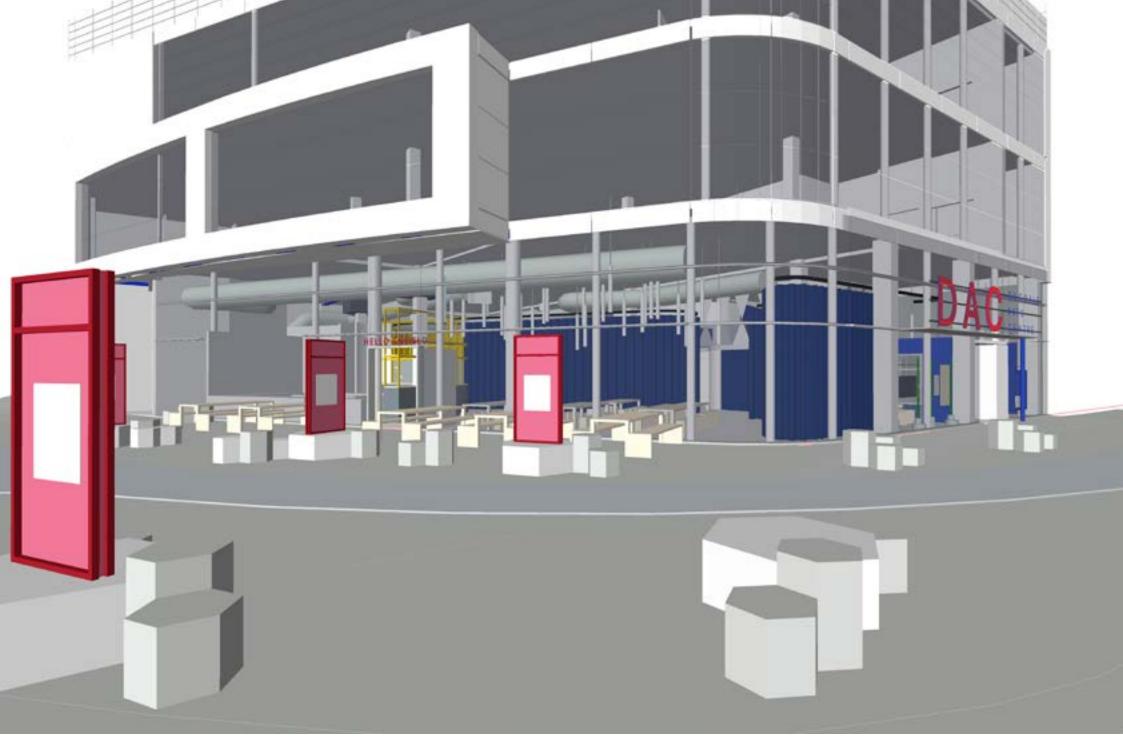

Proposed Illuminated Signage Above Canopy

| 1 Mentmore Terrace, London, E8 3PN<br>+ 44 20 8088 1880 | info@d-p-q.uk www.d-p-q.uk    |
|---------------------------------------------------------|-------------------------------|
| Title                                                   | Client                        |
| Proposed Kitchen Layout                                 | Enfield Museum                |
| Drawn by Number<br>CL A_0125                            | Status Rev<br>Information P00 |