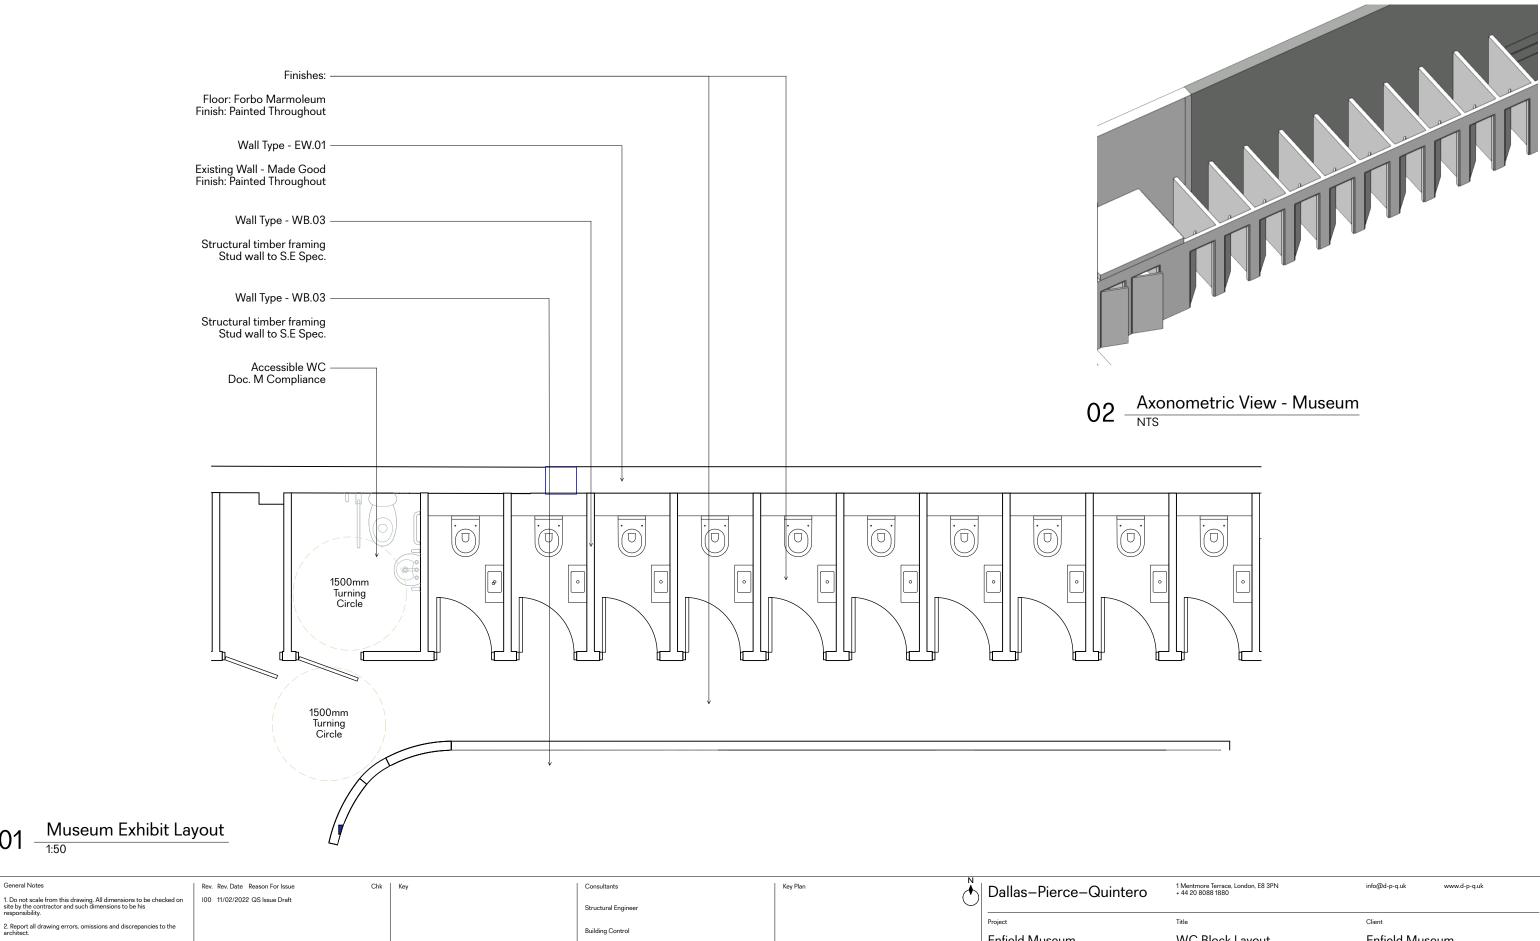

01 <u>IVIU</u>

General Notes

| Key Plan | Dallas–                              | Pierce-G                              | Quintero         | 1 Mentmore<br>+ 44 20 808 | Terrace, London, E8 3PN<br>8 1880 | info@d-p-q.uk v       | vww.d-p-q.uk   |
|----------|--------------------------------------|---------------------------------------|------------------|---------------------------|-----------------------------------|-----------------------|----------------|
|          | Project                              |                                       |                  | Title                     |                                   | Client                |                |
|          | Enfield M                            | nfield Museum                         |                  |                           | lock Layout                       | Enfield Museur        | m              |
|          | 39 London Rd, Lon<br>Enfield EN2 6DS | 9 London Rd, London<br>nfield EN2 6DS |                  |                           |                                   |                       |                |
|          | Project No.<br>1170                  | Scale @ A1<br>1:50                    | Date<br>29/01/22 | Drawn by<br>CL            | Number<br>A_0123                  | Status<br>Information | <sup>Rev</sup> |