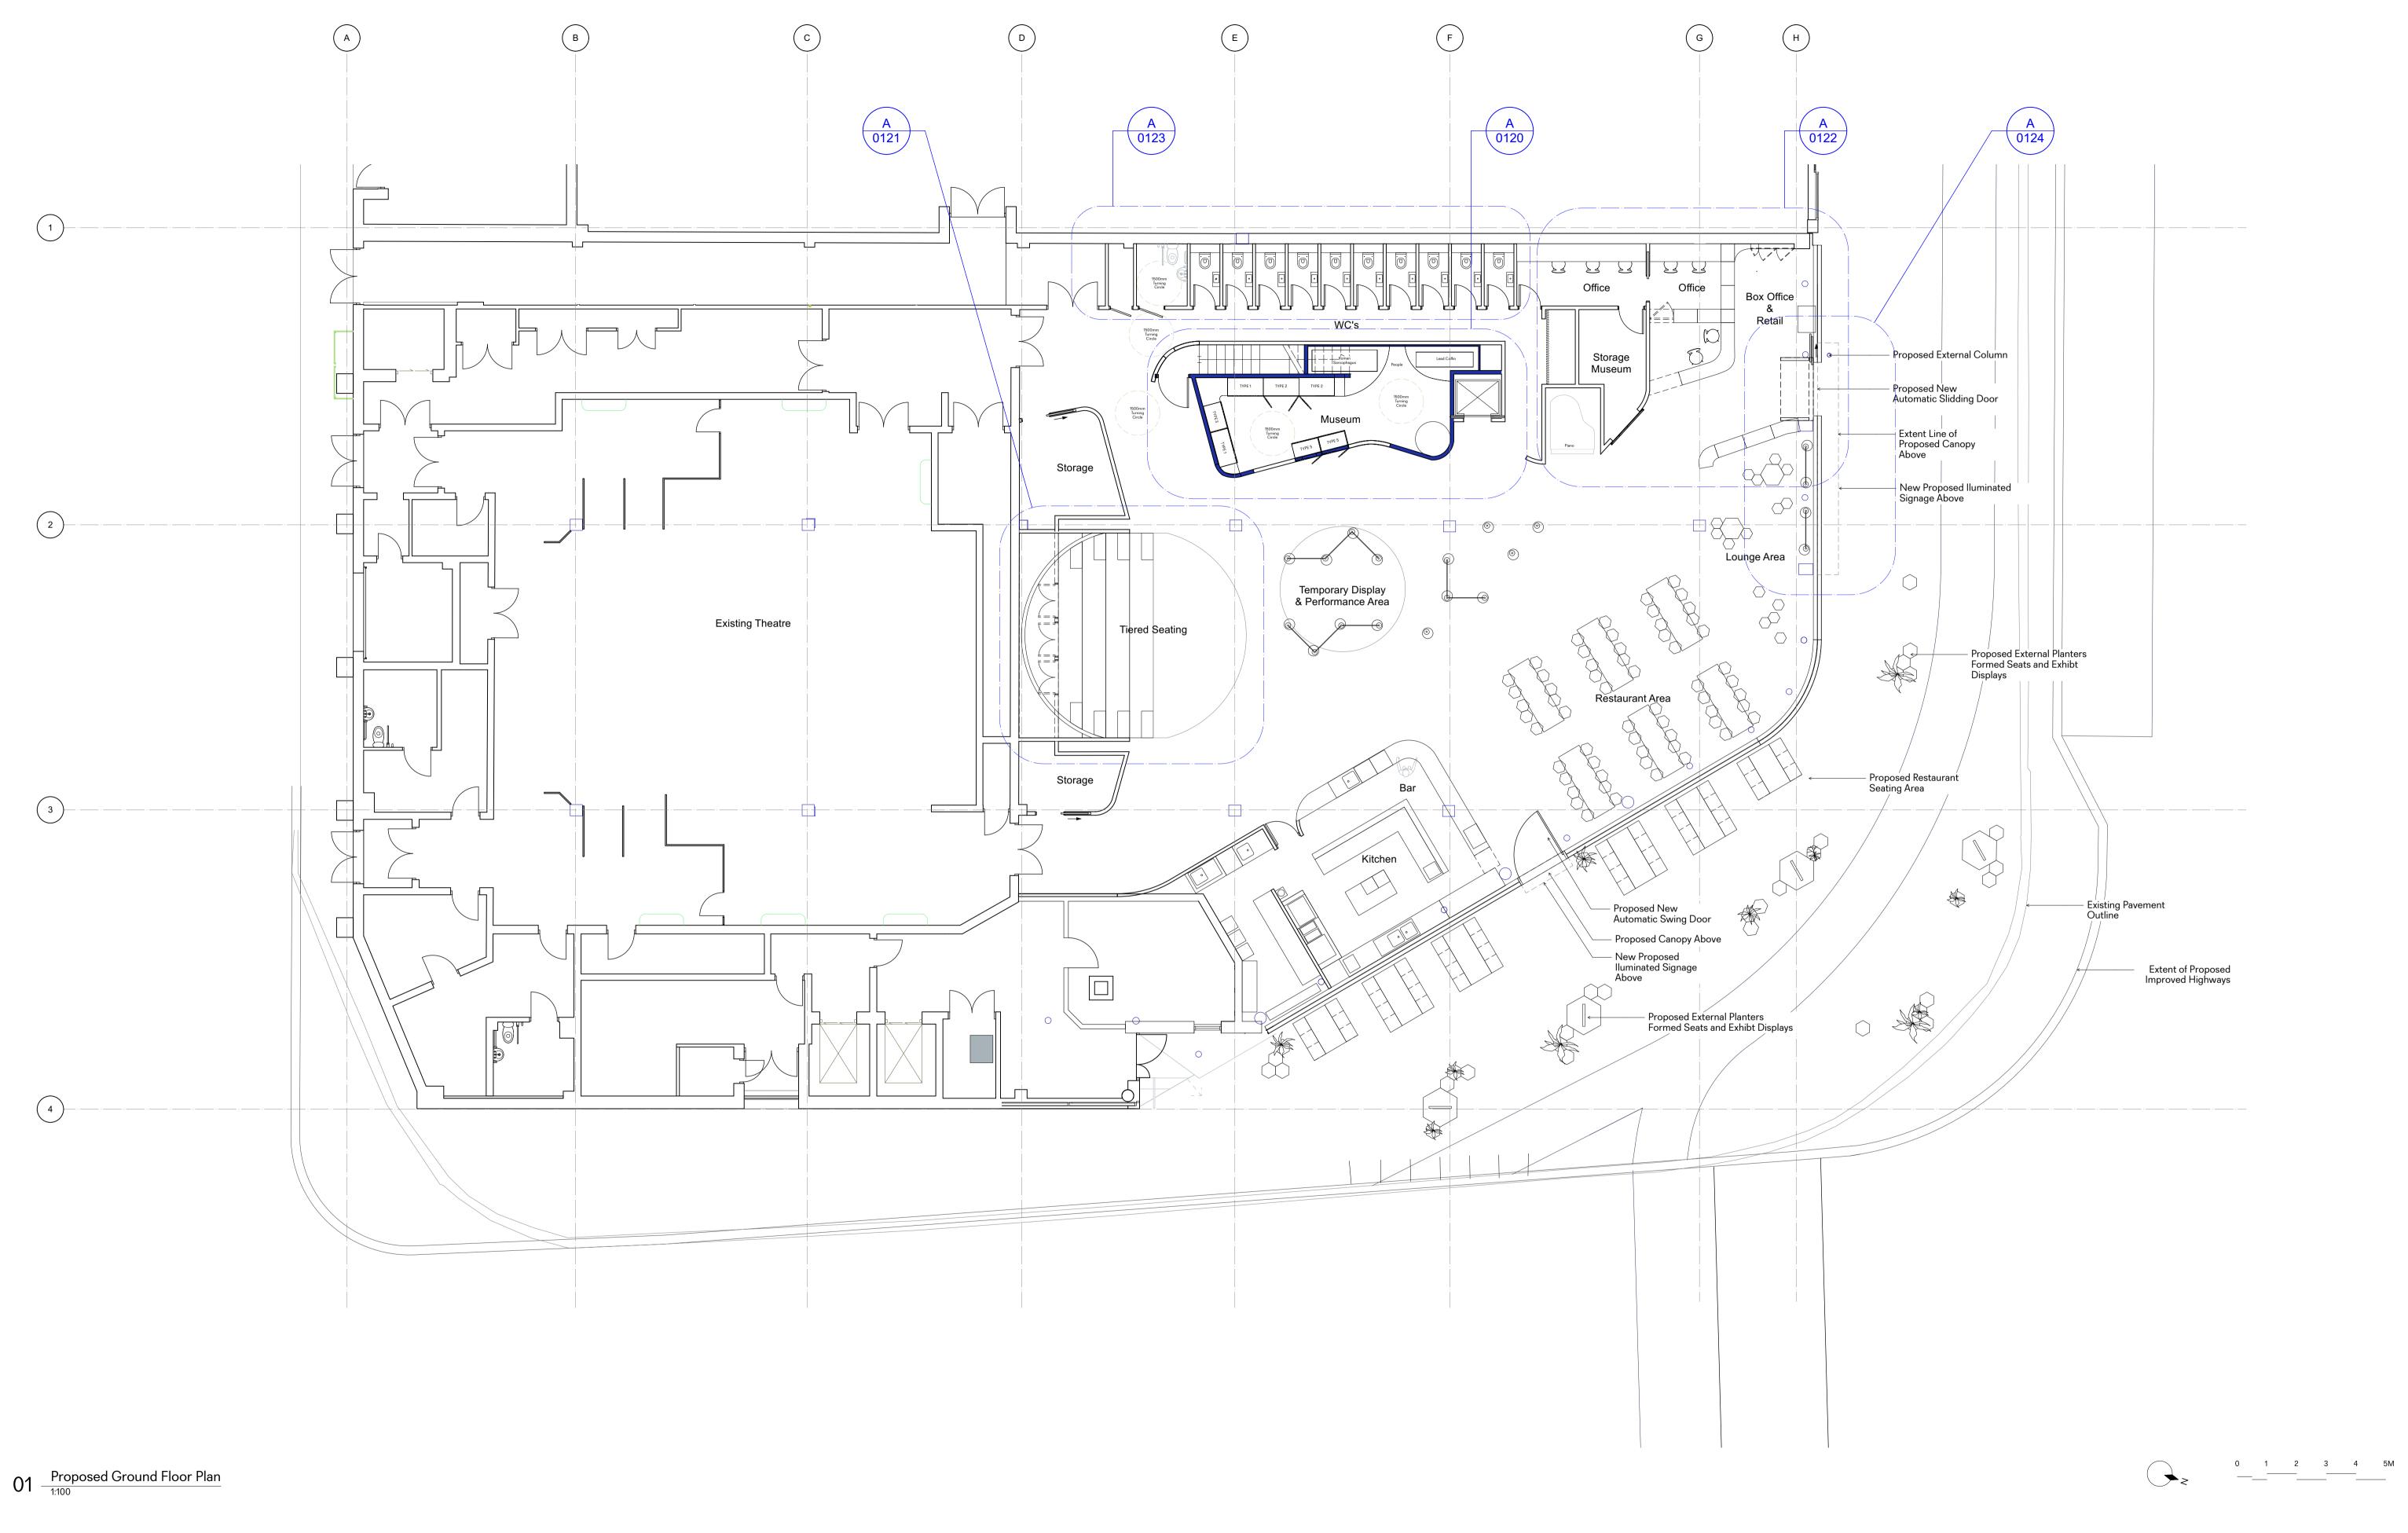

#### **Planning Elements**

Entrance & Canopy Design
Street Presence
Screening and Planting Devices
-Cycle Path

**Existing Conditions** 

Signage

#### Main Entrance

Multi-functional Exhibit Displays

Street Scene

Seating & Planting

Entrance Enfood

**Design Elements - Key Moves** 

## 3. Box Office

Archive and Museum Store

Entrance Threshold

Museum Store

# 4. Enfood

Dining

Enfood

Enfood

Lounge Area

## 5. The Platform & Showcase

 Sisters in Islam Muslim Youth Club - stories of first and second-generation Bangladeshi people in Enfield.

• Christ Church Southgate pre-Raphaelite stained glass windows

• St Anne's Catholic High School for Girls - heritage of the Enfield beast and family heraldry.

### 6. Museum Collection

Permament Collection Plan

Permanent Collection

Permament Collection

Permanent Collection

Permanent collection pieces

# 7. Tiered seating

Flexible Displays

**Tiered Seating** 