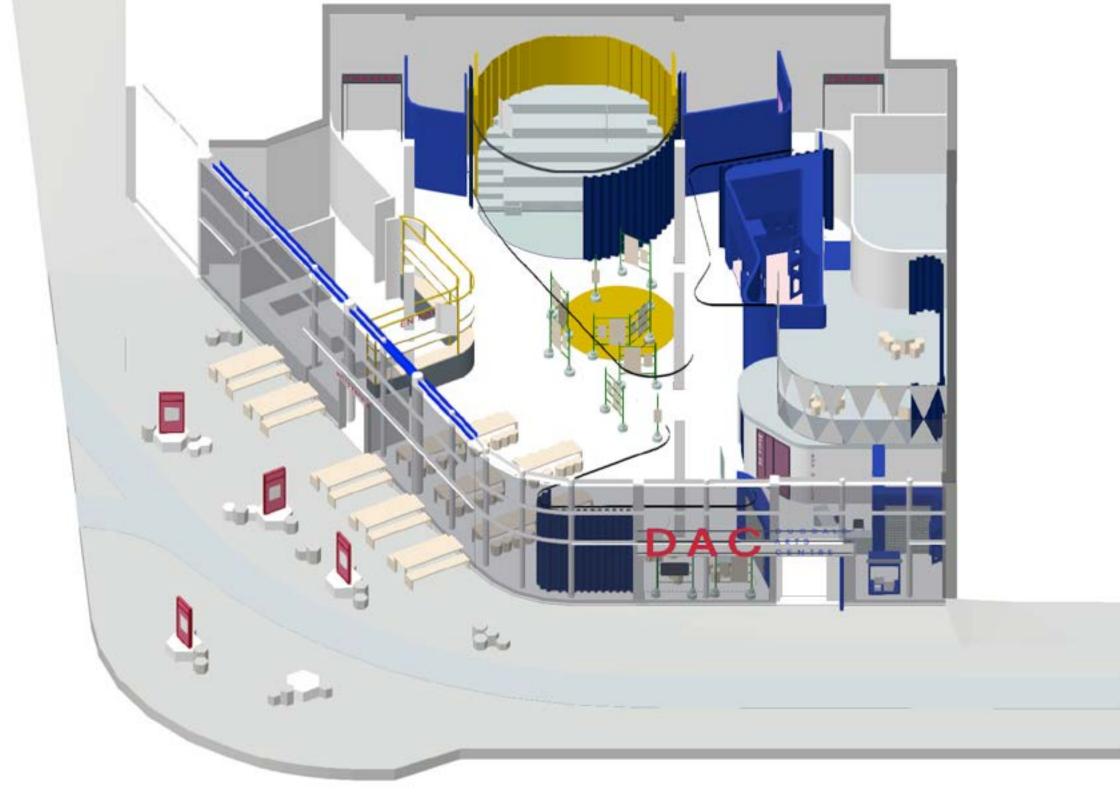

## 3. Box Office

Archive and Museum Store

Entrance Threshold

Museum Store

# 4. Enfood

Dining

Enfood

Enfood

Lounge Area

## 5. The Platform & Showcase

 Sisters in Islam Muslim Youth Club - stories of first and second-generation Bangladeshi people in Enfield.

• Christ Church Southgate pre-Raphaelite stained glass windows

• St Anne's Catholic High School for Girls - heritage of the Enfield beast and family heraldry.

• Talkies Community Cinema -f Archbishop Costakis Evangelou

The Platform - Performing Arts Plan

The Platform - Temporary Exhibit Plan

Flexible Displays

The Platform

### 6. Museum Collection

Permament Collection Plan

Permanent Collection

Permament Collection

Permanent Collection

Permanent collection pieces

# 7. Tiered seating

Flexible Displays

**Tiered Seating** 