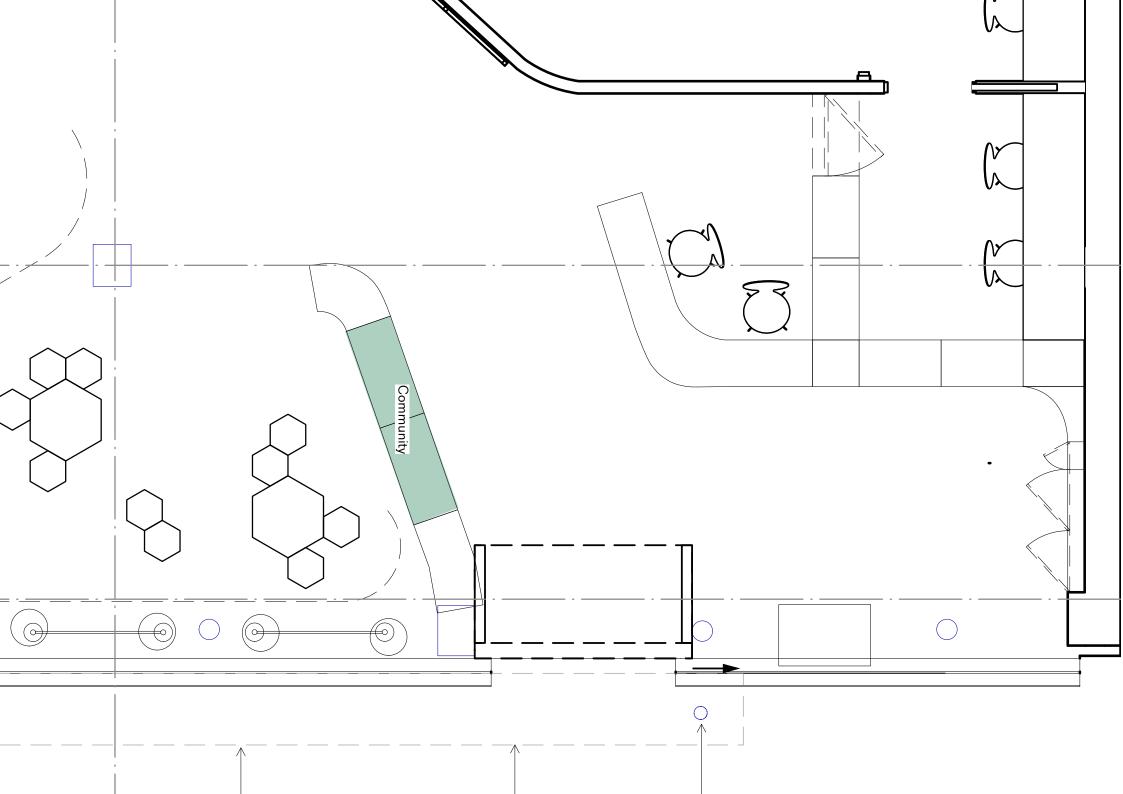

## 3. Box Office

Archive and Museum Store

Entrance Threshold

Museum Store

# 4. Enfood

Dining

Enfood

Enfood

Lounge Area

## 5. The Platform & Showcase

 Sisters in Islam Muslim Youth Club - stories of first and second-generation Bangladeshi people in Enfield.

• Christ Church Southgate pre-Raphaelite stained glass windows

• St Anne's Catholic High School for Girls - heritage of the Enfield beast and family heraldry.