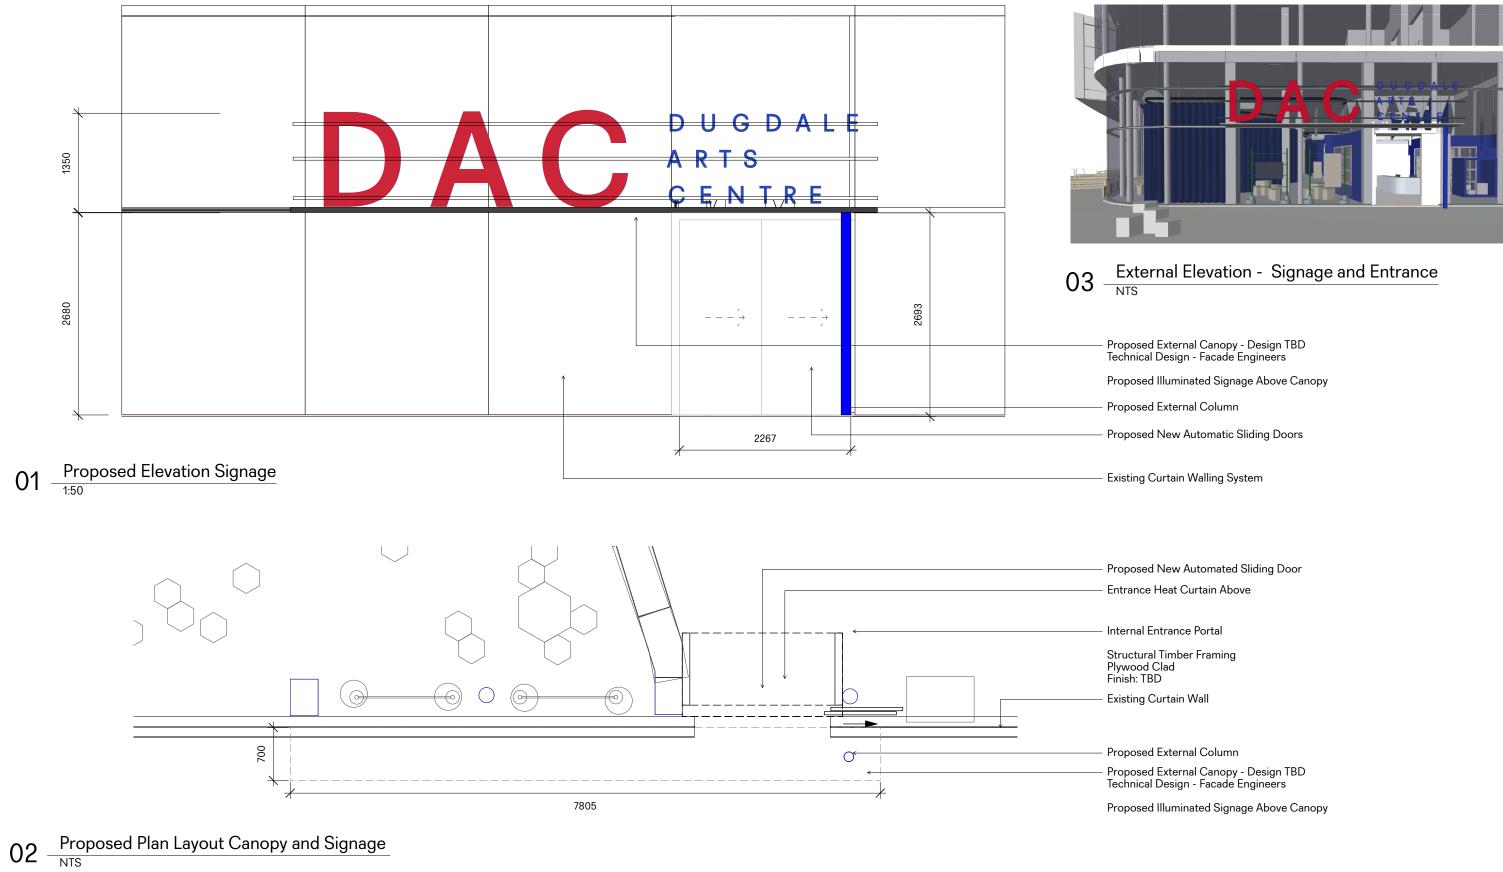

#### **Planning Elements**

Entrance & Canopy Design
Street Presence
Screening and Planting Devices
-Cycle Path

**Existing Conditions** 

Signage

#### Main Entrance

Multi-functional Exhibit Displays

Street Scene

Seating & Planting

Entrance Enfood

**Design Elements - Key Moves** 

Proposed Illuminated Signage Above Canopy

| 1 Mentmore Terrace, London, E8 3PN<br>+ 44 20 8088 1880 | info@d-p-q.uk www.d-p-q.uk    |
|---------------------------------------------------------|-------------------------------|
| Title                                                   | Client                        |
| Proposed Kitchen Layout                                 | Enfield Museum                |
| Drawn by Number<br>CL A_0125                            | Status Rev<br>Information P00 |