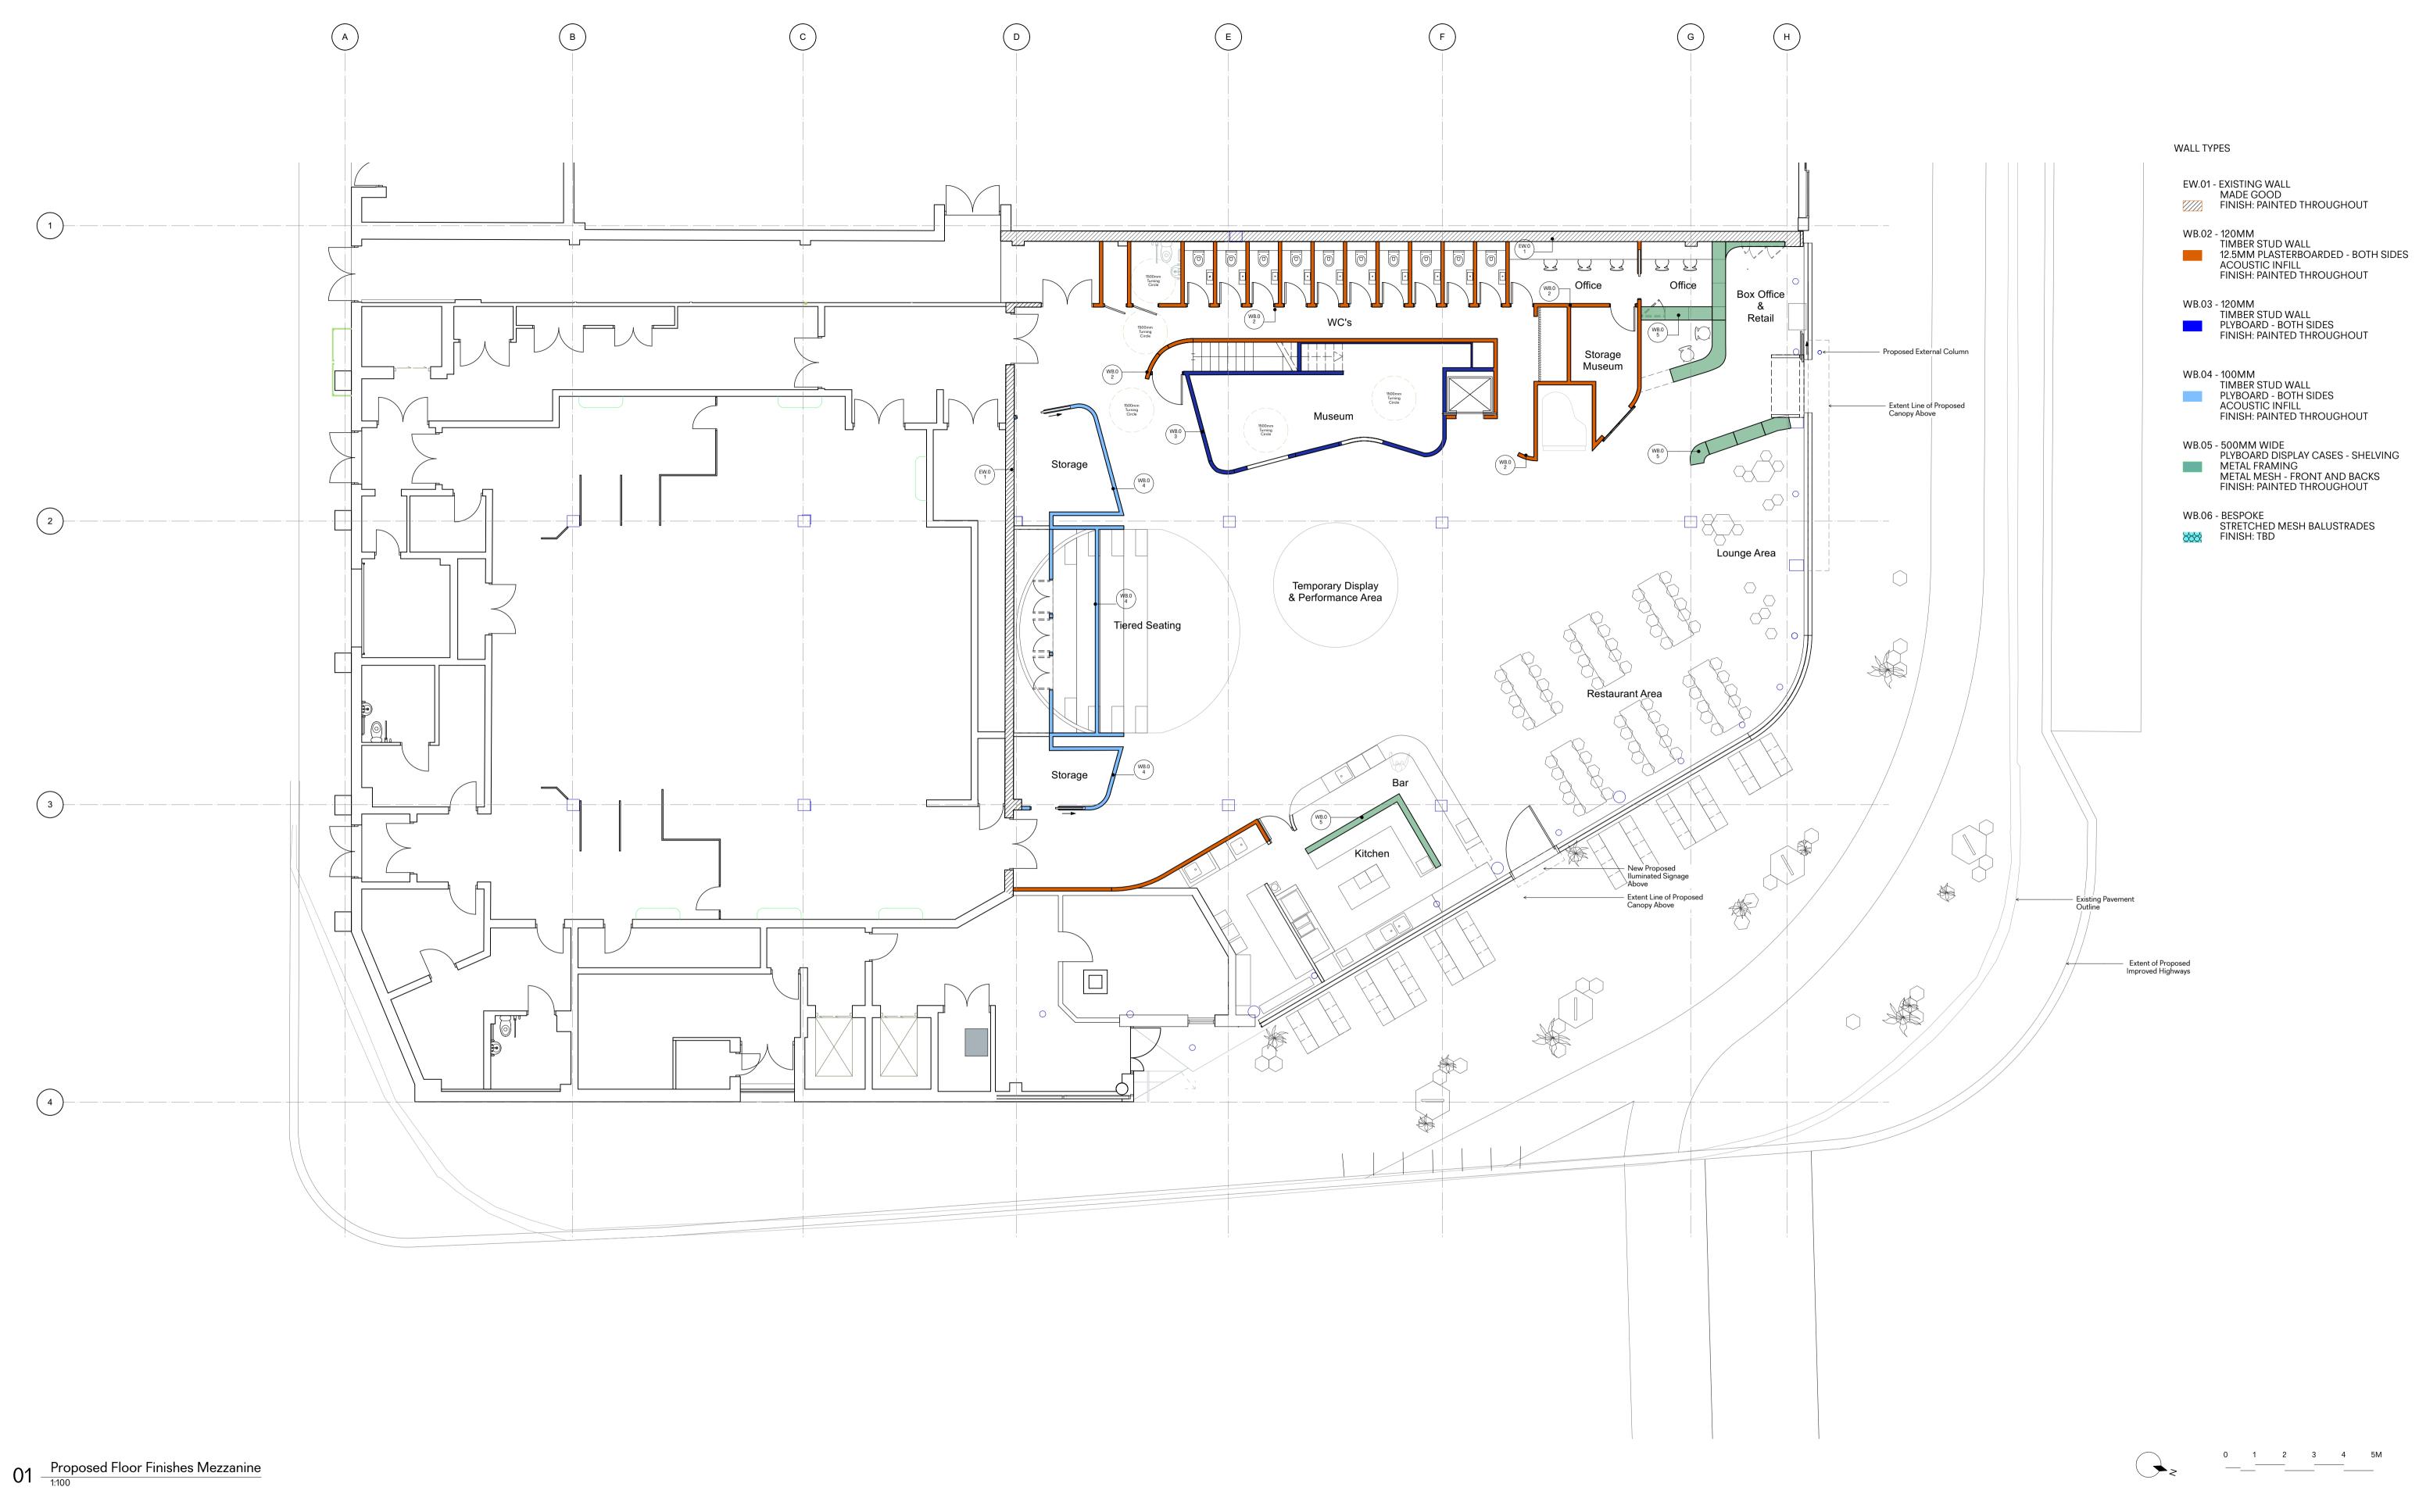

### 01 Proposed Mezzanine Plan

## 01 Proposed Floor Finishes Mezzanine

| General Notes                                                                                                                                                                                                                                                                                                                                                                                                                                                                                                                                                                     | Rev. | Rev. Date  | Reason For Issue | Chk | Key |
|-----------------------------------------------------------------------------------------------------------------------------------------------------------------------------------------------------------------------------------------------------------------------------------------------------------------------------------------------------------------------------------------------------------------------------------------------------------------------------------------------------------------------------------------------------------------------------------|------|------------|------------------|-----|-----|
| 1. Do not scale from this drawing. All dimensions to be checked on site by the contractor and such dimensions to be his responsibility.                                                                                                                                                                                                                                                                                                                                                                                                                                           | 100  | 29/01/2022 |                  |     |     |
| <ol><li>Report all drawing errors, omissions and discrepancies to the architect.</li></ol>                                                                                                                                                                                                                                                                                                                                                                                                                                                                                        |      |            |                  |     |     |
| 3. This document may be issued in an uncontrolled CAD format to<br>enable others to use it as background information to make alterations<br>and/or additions. In that instance the file will be accompanied by a PDF<br>version. It is for those making such alterations and additions to ensure<br>that they make use of current background information. DPQ Ltd accepts<br>no liability for any such alterations or additions to the background<br>information or arising out of changes to background information which<br>occur prior to alterations of additions being made. |      |            |                  |     |     |
| ©Dallas-Pierce-Quintero LTD                                                                                                                                                                                                                                                                                                                                                                                                                                                                                                                                                       |      |            |                  |     |     |

# WALL TYPES EW.01 - EXISTING WALL MADE GOOD FINISH: PAINTED THROUGHOUT WB.02 - 120MM TIMBER STUD WALL 12.5MM PLASTERBOARDED - BOTH SIDES ACOUSTIC INFILL FINISH: PAINTED THROUGHOUT WB.03 - 120MM TIMBER STUD WALL PLYBOARD - BOTH SIDES FINISH: PAINTED THROUGHOUT WB.04 - 100MM TIMBER STUD WALL PLYBOARD - BOTH SIDES ACOUSTIC INFILL FINISH: PAINTED THROUGHOUT WB.05 - 500MM WIDE PLYBOARD DISPLAY CASES - SHELVING METAL FRAMING METAL MESH - FRONT AND BACKS FINISH: PAINTED THROUGHOUT WB.06 - BESPOKE STRETCHED MESH BALUSTRADES KINISH: TBD