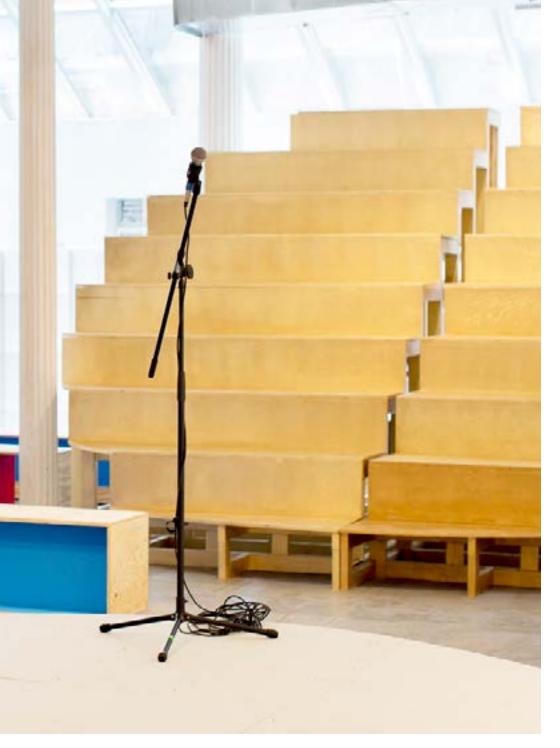

h Cypriot community has made across Enfield.

• Palmers Green Action Team will be threading the poetry of renowned poet Stevie Smith on surfaces through Palmers Green High Street using calligraphy.

- MHA Communities will be delivering an intergenerational project - memories of Enfield. accessible via QR codes
- Pymmes BrookERS- Pymmes Brook through walking tours, a commissioned film, and performance poetry.

• Talkies Community Cinema -f Archbishop Costakis Evangelou



The Platform - Performing Arts Plan



The Platform - Temporary Exhibit Plan





Flexible Displays



The Platform

### 6. Museum Collection







Permament Collection Plan



Permanent Collection



Permament Collection



Permanent Collection



















Permanent collection pieces







# 7. Tiered seating







Flexible Displays



**Tiered Seating** 

### Dallas-Pierce-Quintero

1 Mentomore Terrace London E8 3PN info@d-p-q.uk

www.d-p-q.uk

| Dalla            | as-Pierce-Quintero                                    |        | Lor                                                     | don I        | E8 31 | PN   |   |   |   |  |   |   |   |   |   |   |   |   |   |           |   |   |   |   |   |   |   |   |           |    |            |
|------------------|-------------------------------------------------------|--------|---------------------------------------------------------|--------------|-------|------|---|---|---|--|---|---|---|---|---|---|---|---|---|-----------|---|---|---|---|---|---|---|---|-----------|----|------------|
| PROJECT M        | useum of Enfield