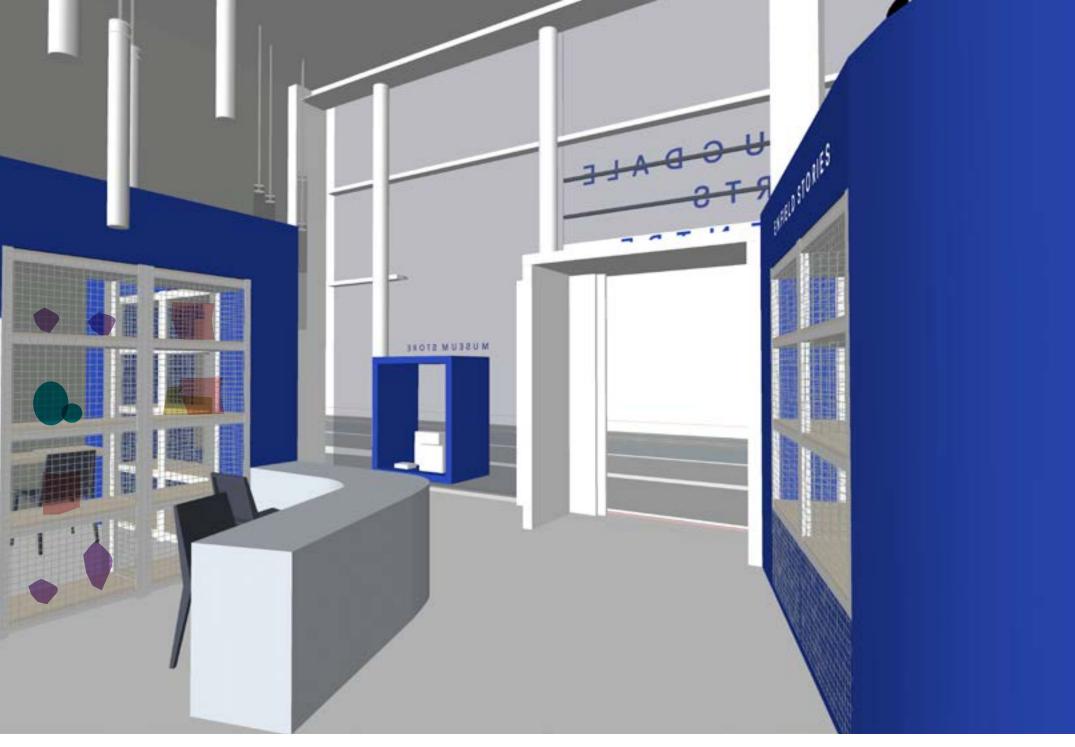

# DAC Dudgale Arts Centre Stage 2 - Design Update

External Design & Planning
Responding to Design Workshop
Softening & Defining the Edges
Proposed Plans and Interior Layout



# 1. External Proposals

#### **Planning Elements**

Entrance & Canopy Design
Street Presence
Screening and Planting Devices
-Cycle Path



**Existing Conditions** 









Signage



#### Main Entrance



Multi-functional Exhibit Displays



Street Scene







Seating & Planting



Entrance Enfood

**Design Elements - Key Moves** 

### Softening the Plan

Spatial Devices - Curtains:
Atmosphere & Softening
Enclosing & Changing Spaces
-Acoustics







Curtains as Spatial Devices





## 3. Box Office







Archive and Museum Store



Entrance Threshold



Museum Store

# 4. Enfood





Dining



Enfood



Enfood



Lounge Area

## 5. The Platform & Showcase

 Sisters in Islam Muslim Youth Club - stories of first and second-generation Bangladeshi people in Enfield.

• Christ Church Southgate pre-Raphaelite stained glass windows

• St Anne's Catholic High School for Girls - heritage of the Enfield beast and family heraldry.

• Enfield Racial Equality Council historic and contemporary issue faced by Black, Asian and Minority Ethnic (BAME) communities in Enfield. • Fisher Cheng Architects and community organisation REACT will be installing a new poetry trail linking Fore Street with Meridian Water.

• Enfield Archaeological Society will be excavating at Elsyng Palace

• Pymmes Park Bowls Club portray the history and heritage of bowls and bowl