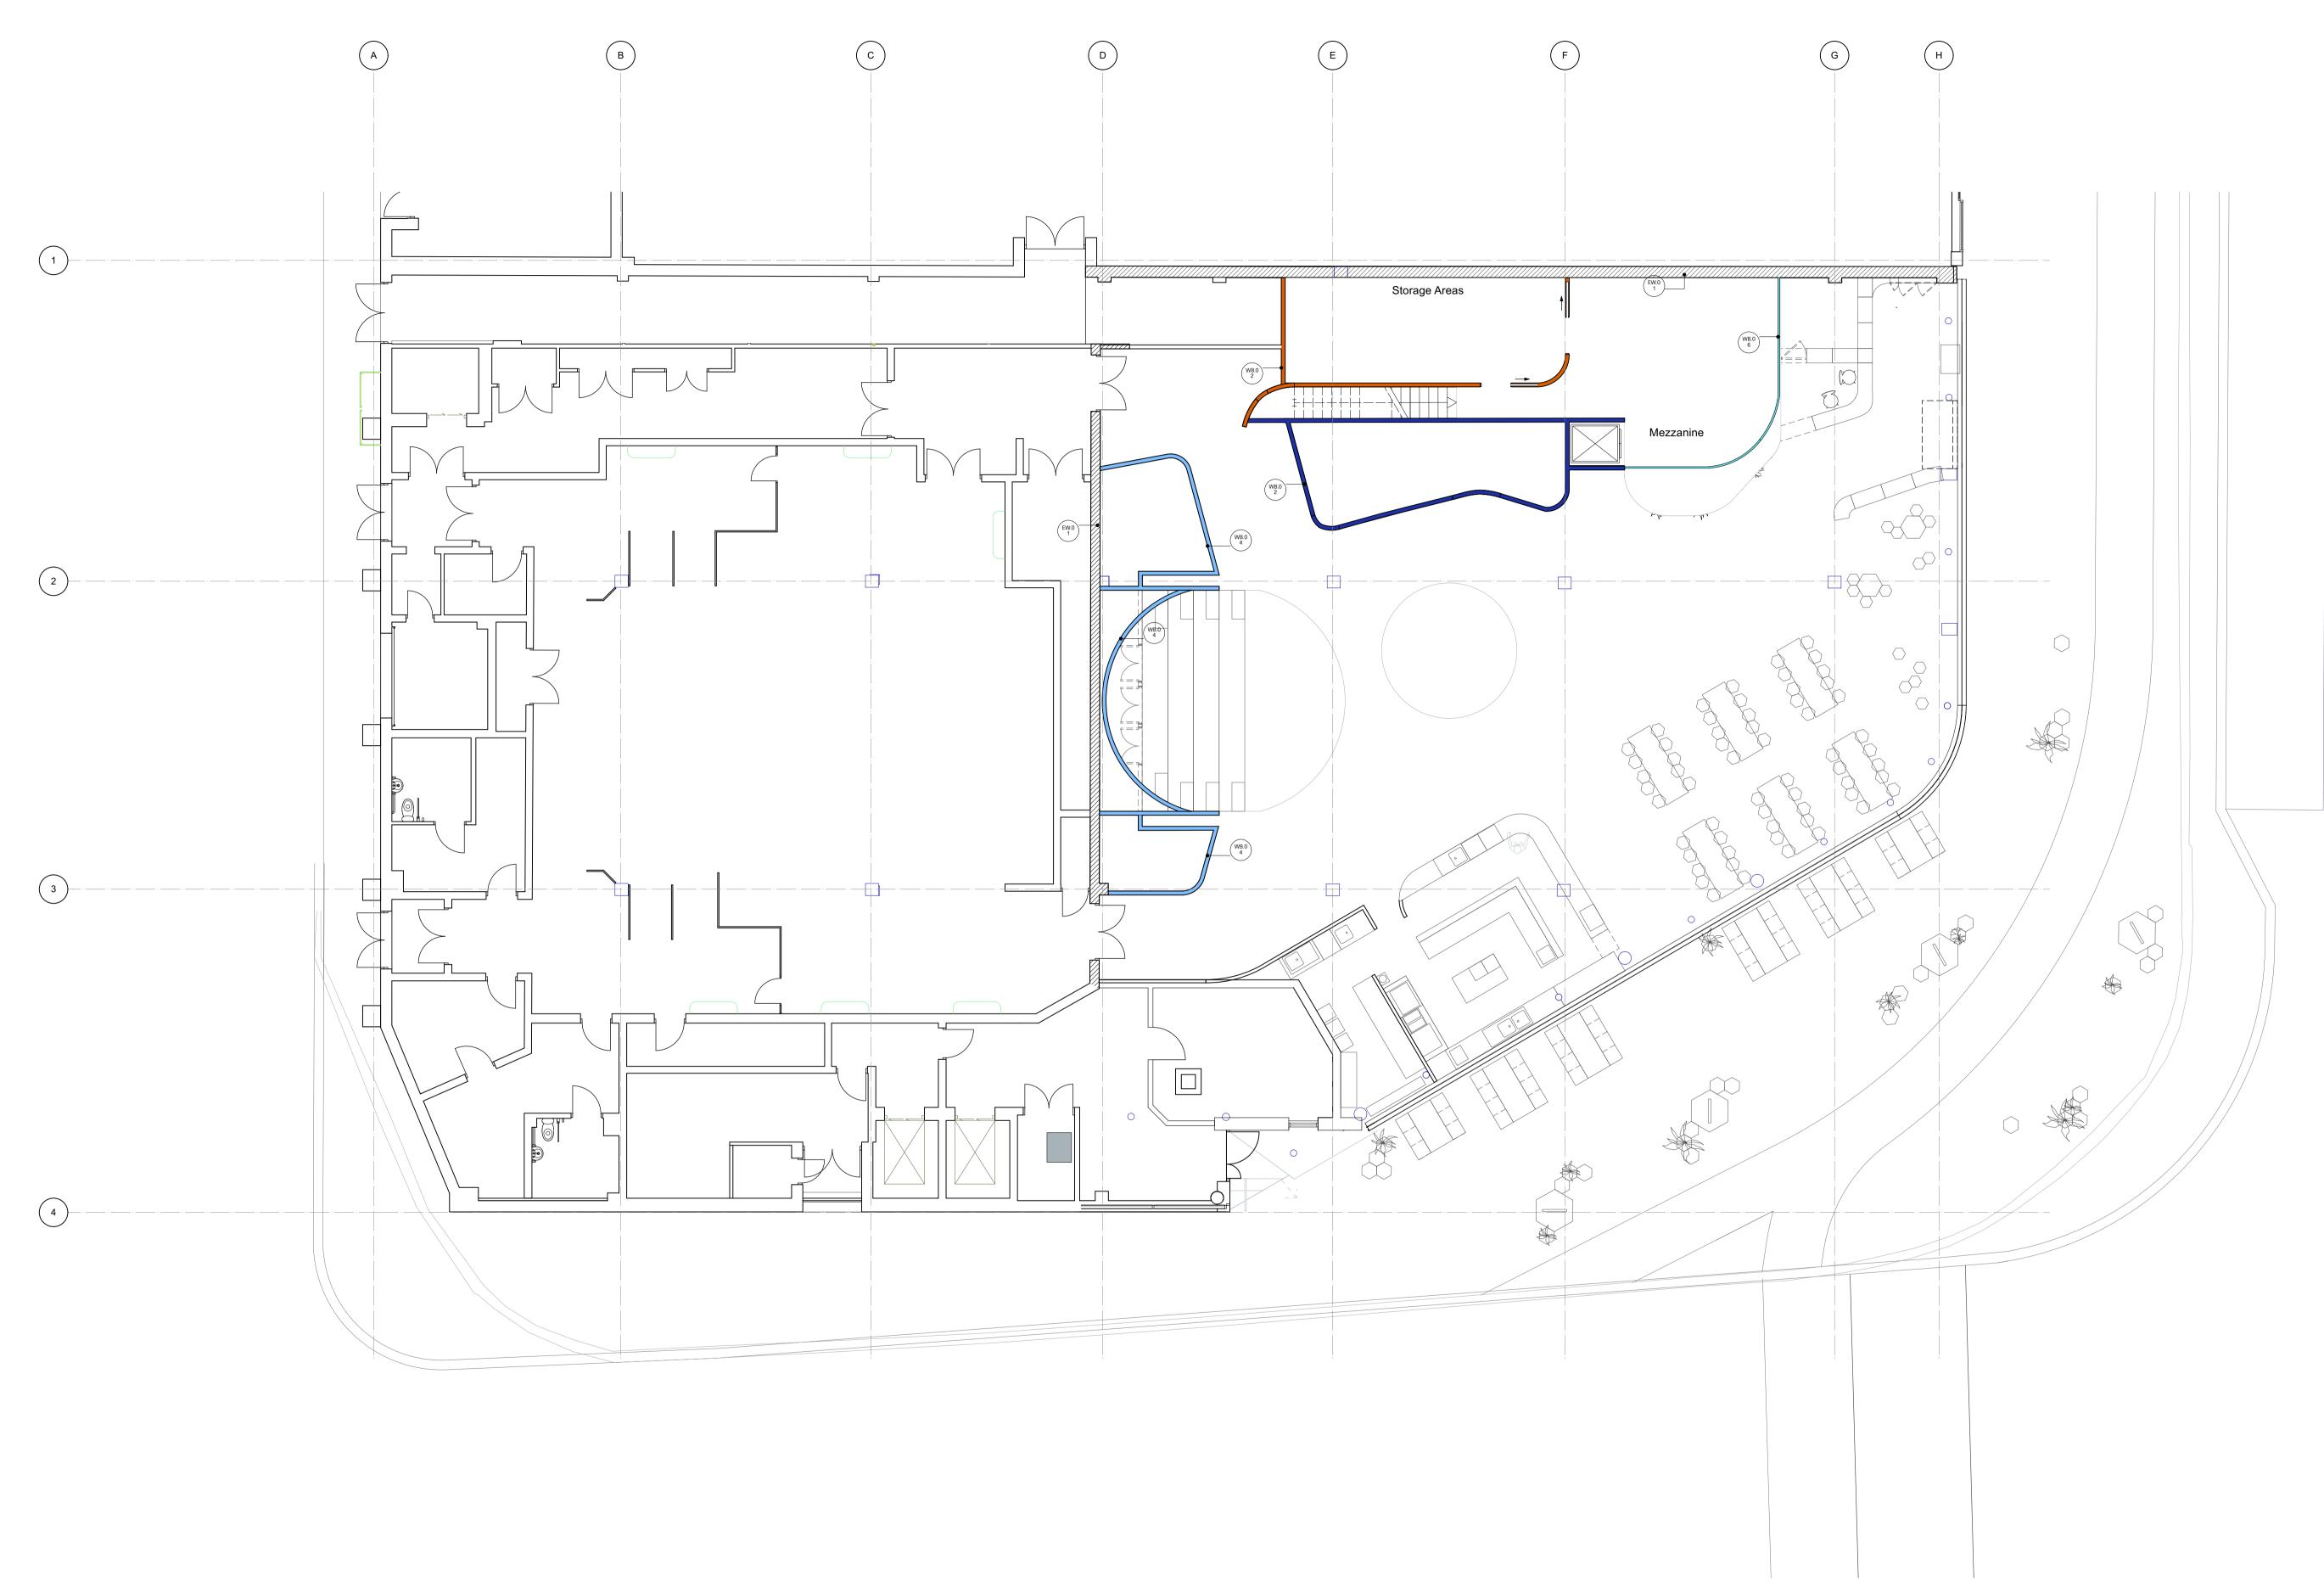

# WALL TYPES EW.01 - EXISTING WALL MADE GOOD FINISH: PAINTED THROUGHOUT WB.02 - 120MM TIMBER STUD WALL 12.5MM PLASTERBOARDED - BOTH SIDES ACOUSTIC INFILL FINISH: PAINTED THROUGHOUT WB.03 - 120MM TIMBER STUD WALL PLYBOARD - BOTH SIDES FINISH: PAINTED THROUGHOUT WB.04 - 100MM TIMBER STUD WALL PLYBOARD - BOTH SIDES ACOUSTIC INFILL FINISH: PAINTED THROUGHOUT WB.05 - 500MM WIDE PLYBOARD DISPLAY CASES - SHELVING METAL FRAMING METAL MESH - FRONT AND BACKS FINISH: PAINTED THROUGHOUT WB.06 - BESPOKE STRETCHED MESH BALUSTRADES KINISH: TBD