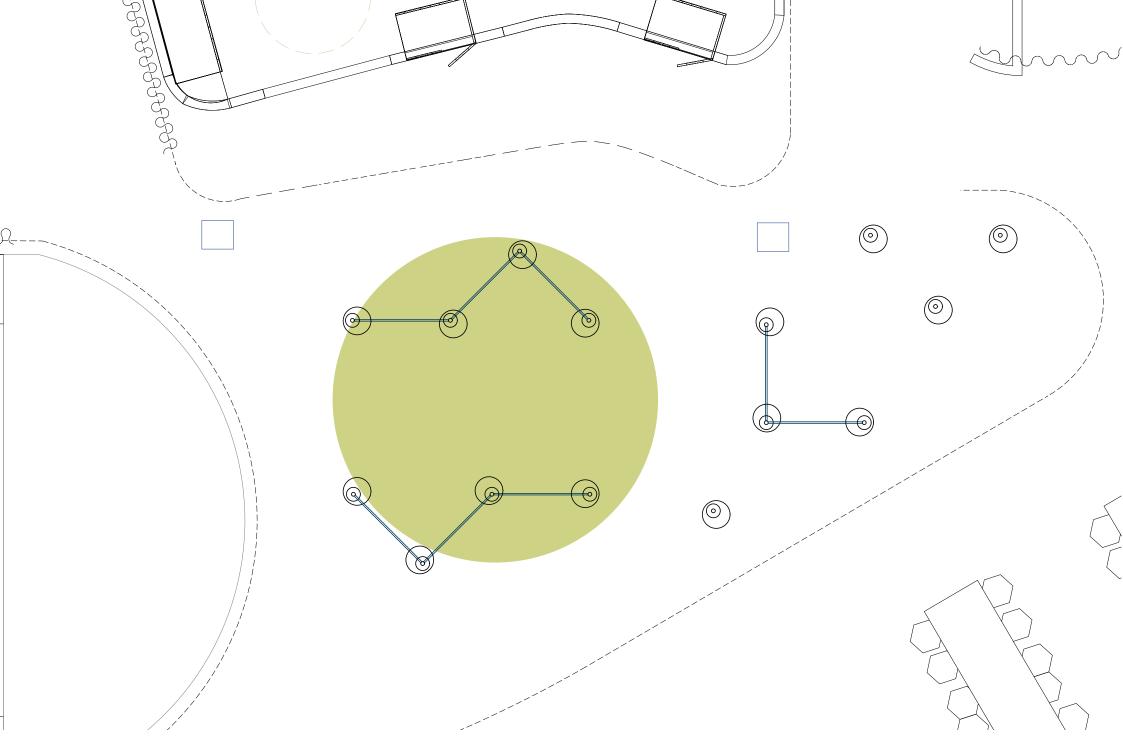

Proposed Open Platform Lift

|                                                     | AV/Power and D<br>Allow for power/                                                                         | ata:<br>data throughou         | t            |                |  |  |  |  |
|-----------------------------------------------------|------------------------------------------------------------------------------------------------------------|--------------------------------|--------------|----------------|--|--|--|--|
|                                                     | Wall Type - WB.C<br>Structural timber<br>Stud wall to S.E S<br>Propopsed Platfo                            | framing<br>Spec.               |              |                |  |  |  |  |
| (i<br>F<br>V<br>S                                   | Re-used Musem<br>New Joinery Fro<br>raming)<br>Vall Type - WB.0<br>Structural timber<br>Stud wall to S.E S | nts and Timber<br>3<br>framing |              |                |  |  |  |  |
| Mentmore Terrace, London, E8 3PN<br>44 20 8088 1880 |                                                                                                            | info@d-p-q.uk                  | www.d-p-q.uk |                |  |  |  |  |
| <sub>lītie</sub><br>Museum Exhibit La               | yout                                                                                                       | Client<br>Enfield Museum       |              |                |  |  |  |  |
| Drawn by Number<br>CL A_0120                        |                                                                                                            | Status<br>Information          |              | <sup>Rev</sup> |  |  |  |  |