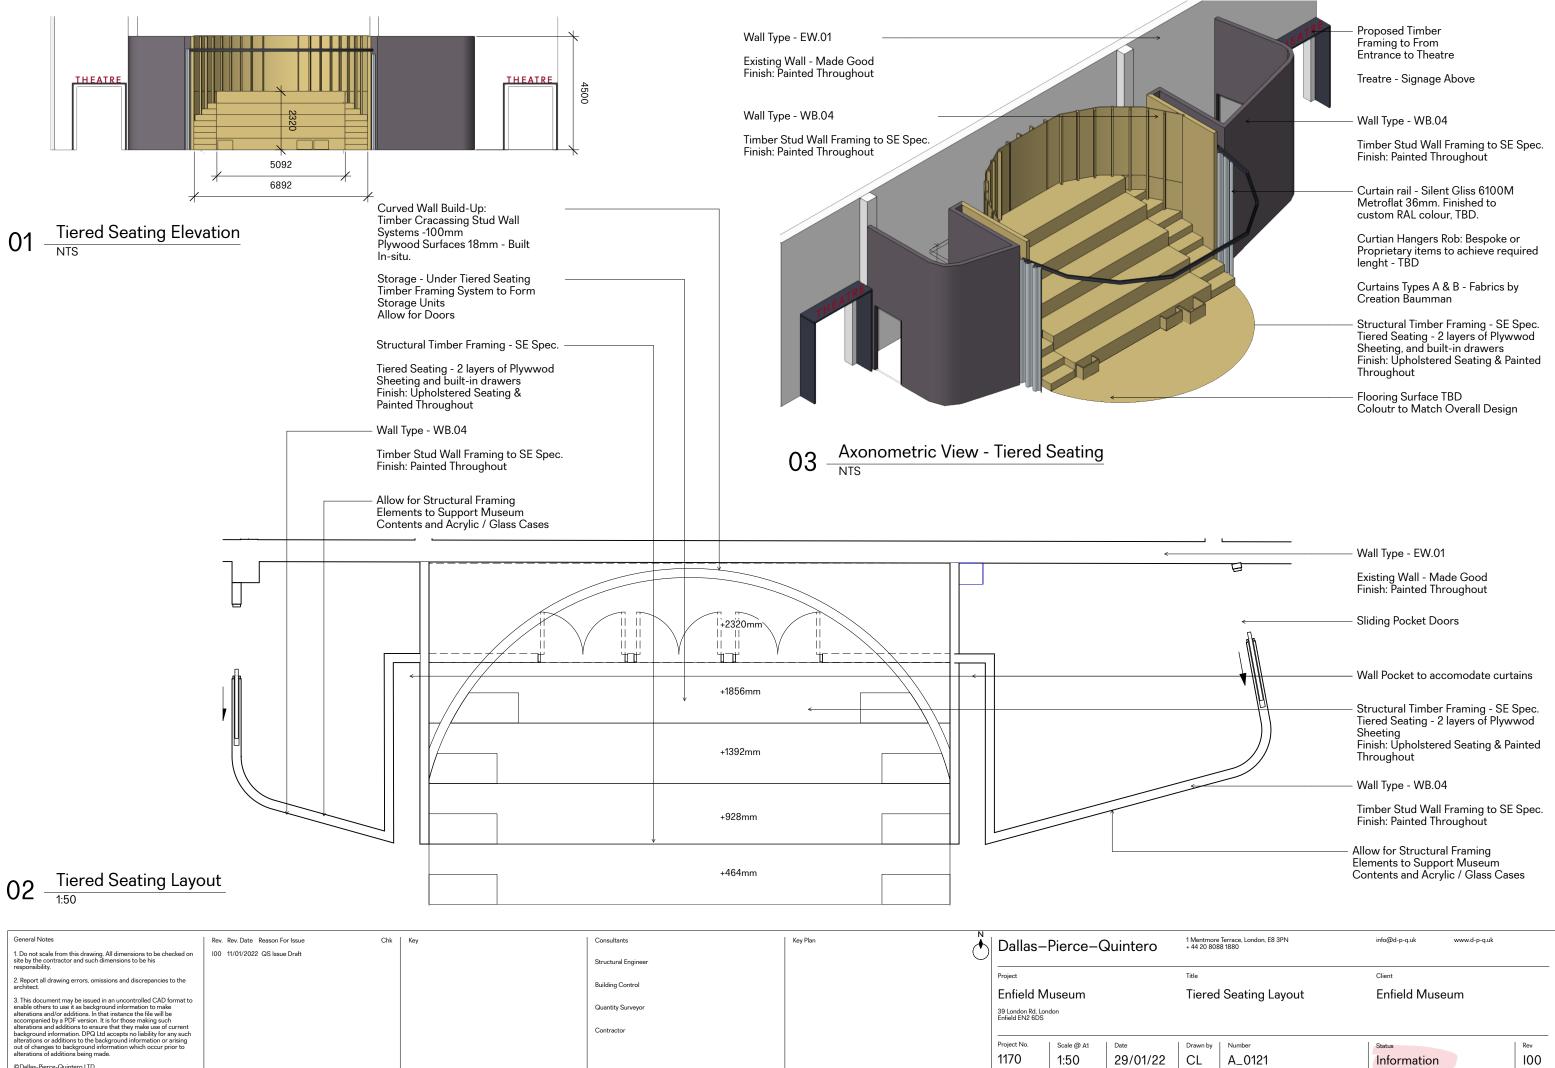

Curtain rail - Silent Gliss 6100M Metroflat 36mm. Finished to custom RAL colour, TBD.

Curtian Hangers Rob: Bespoke or Proprietary items to achieve required lenght - TBD

Curtains Types A & B - Fabrics by Creation Baumman