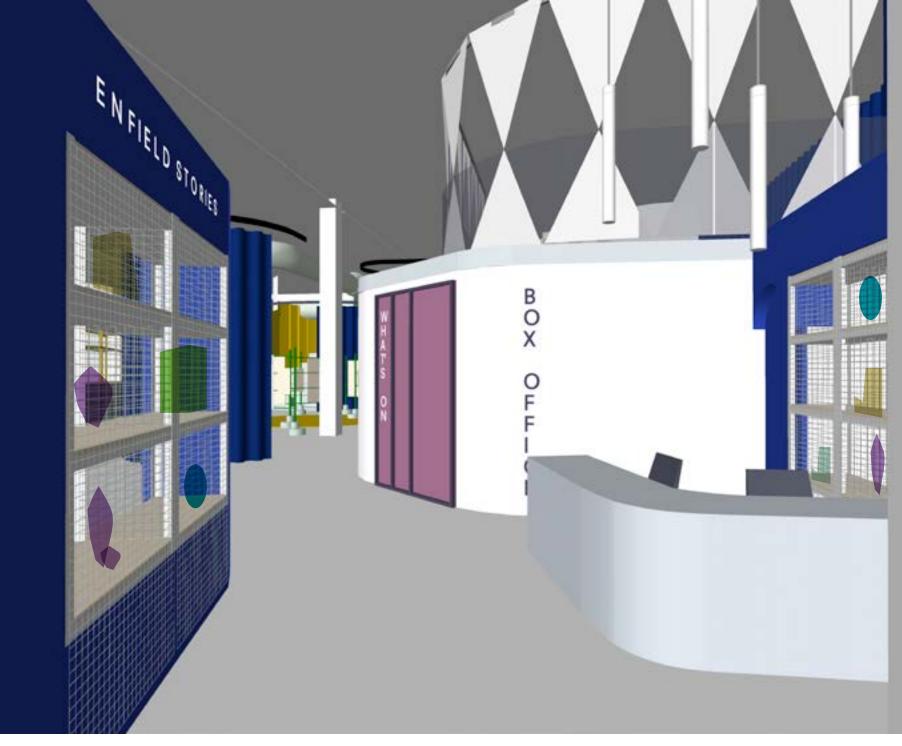

# DAC Dudgale Arts Centre Stage 2 - Design Update

External Design & Planning
Responding to Design Workshop
Softening & Defining the Edges
Proposed Plans and Interior Layout



# 1. External Proposals

#### **Planning Elements**

Entrance & Canopy Design
Street Presence
Screening and Planting Devices
-Cycle Path



**Existing Conditions** 









Signage



#### Main Entrance



Multi-functional Exhibit Displays



Street Scene







Seating & Planting



Entrance Enfood

**Design Elements - Key Moves** 

### Softening the Plan

Spatial Devices - Curtains:
Atmosphere & Softening
Enclosing & Changing Spaces
-Acoustics







Curtains as Spatial Devices





## 3. Box Office







Archive and Museum Store



Entrance Threshold



Museum Store

# 4. Enfood





Dining



Enfood



Enfood



Lounge Area

## 5. The Platform & Showcase

 Sisters in Islam Muslim Youth Club - stories of first and second-generation Bangladeshi people in Enfield.

• Christ Church Southgate pre-Raphaelite stained glass windows

• St Anne's Catholic High School for Girls - heritage of the Enfield beast and family heraldry.

• Enfield Racial Equality Council historic and contemporary issue faced by Black, Asian and Minority Ethnic (BAME) communities in Enfield. • Fisher Cheng Architects and community organisation REACT will be installing a new poetry trail linking Fore Street with Meridian Water.

• Enfield Archaeological Society will be excavating at Elsyng Palace

• Pymmes Park Bowls Club portray the history and heri