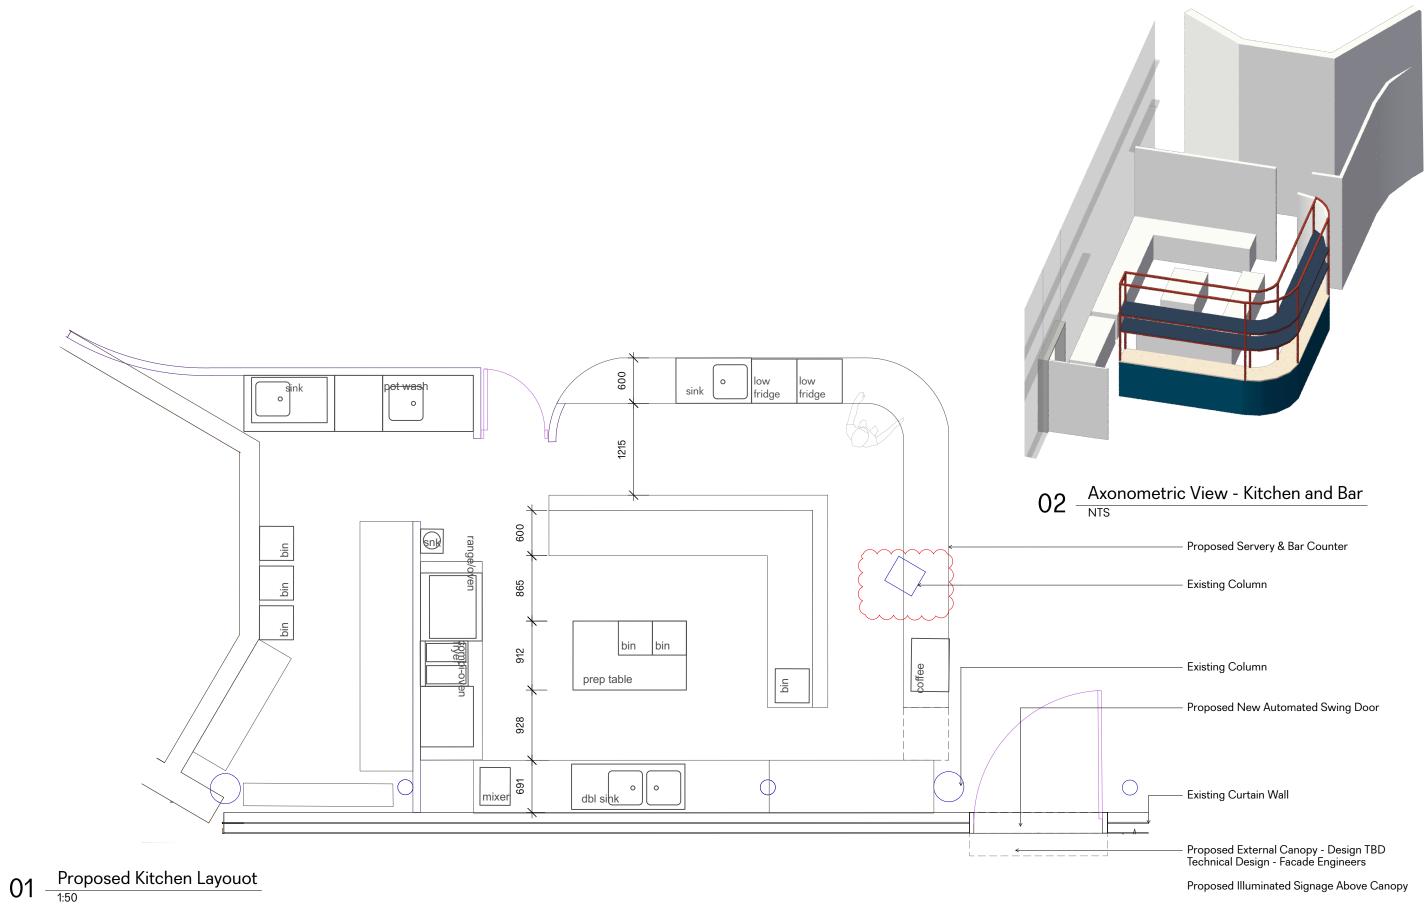

Proposed Illuminated Signage Above Canopy

| 1 Mentmore Terrace, London, E8 3PN<br>+ 44 20 8088 1880 | info@d-p-q.uk www.d-p-q.uk    |
|---------------------------------------------------------|-------------------------------|
| Title                                                   | Client                        |
| Proposed Kitchen Layout                                 | Enfield Museum                |
| Drawn by Number<br>CL A_0125                            | Status Rev<br>Information P00 |