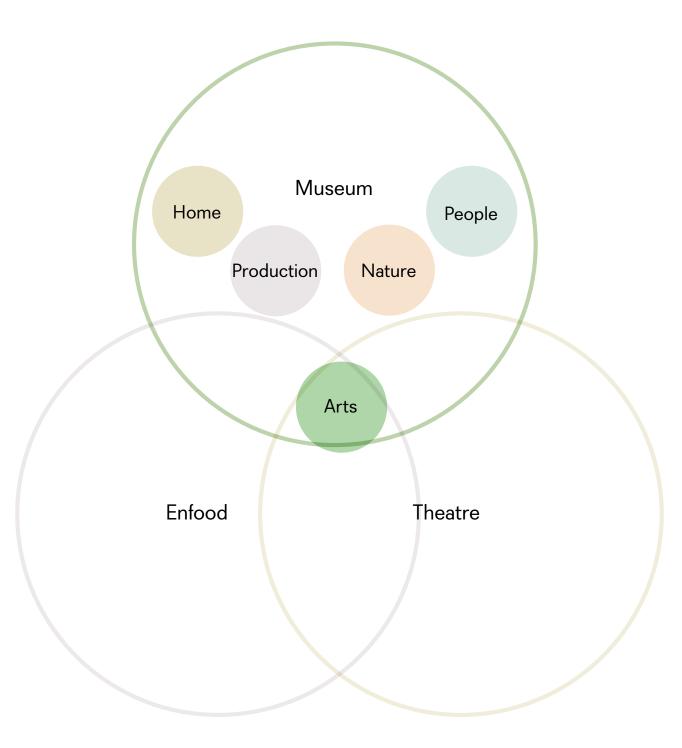

## 3. Box Office

Archive and Museum Store

Entrance Threshold

Museum Store

# 4. Enfood

Dining

Enfood

Enfood

Lounge Area

## 5. The Platform & Showcase

 Sisters in Islam Muslim Youth Club - stories of first and second-generation Bangladeshi people in Enfield.

• Christ Church Southgate pre-Raphaelite stained glass windows

• St Anne's Catholic High School for Girls - heritage of the Enfield beast and family heraldry.