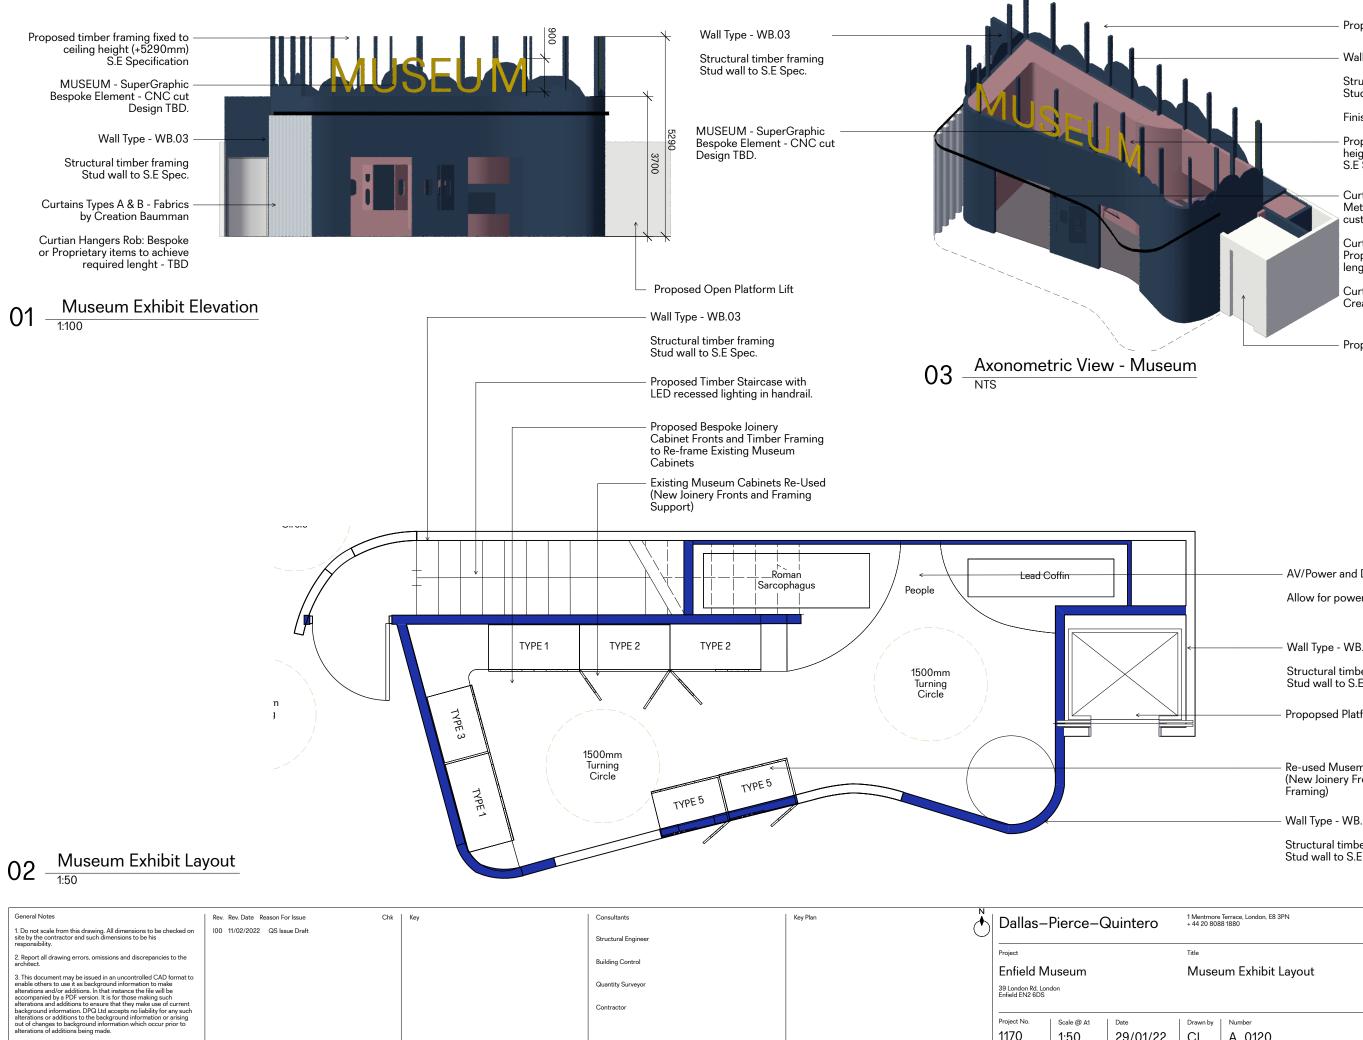

Contractor

©Dallas-Pierce-Quintero LTD

**Proposed Staircase** 

Wall Type - WB.03

Structural timber framing Stud wall to S.E Spec.

Finish: Painted Throughout

Proposed timber framing fixed to ceiling height (+5290mm) S.E Specification

Curtain rail - Silent Gliss 6100M Metroflat 36mm. Finished to custom RAL colour, TBD.

Curtian Hangers Rob: Bespoke or Proprietary items to achieve required lenght - TBD

Curtains Types A & B - Fabrics by Creation Baumman

Proposed Open Platform Lift

|                                                     | AV/Power and D<br>Allow for power/                                                                         | ata:<br>data throughou         | t            |                |  |  |  |  |
|-----------------------------------------------------|------------------------------------------------------------------------------------------------------------|--------------------------------|--------------|----------------|--|--|--|--|
|                                                     | Wall Type - WB.C<br>Structural timber<br>Stud wall to S.E S<br>Propopsed Platfo                            | framing<br>Spec.               |              |                |  |  |  |  |
| (i<br>F<br>V<br>S                                   | Re-used Musem<br>New Joinery Fro<br>raming)<br>Vall Type - WB.0<br>Structural timber<br>Stud wall to S.E S | nts and Timber<br>3<br>framing |              |                |  |  |  |  |
| Mentmore Terrace, London, E8 3PN<br>44 20 8088 1880 |                                                                                                            | info@d-p-q.uk                  | www.d-p-q.uk |                |  |  |  |  |
| <sub>lītie</sub><br>Museum Exhibit La               | yout                                                                                                       | Client<br>Enfield Museum       |              |                |  |  |  |  |
| Drawn by Number<br>CL A_0120                        |                                                                                                            | Status<br>Information          |              | <sup>Rev</sup> |  |  |  |  |