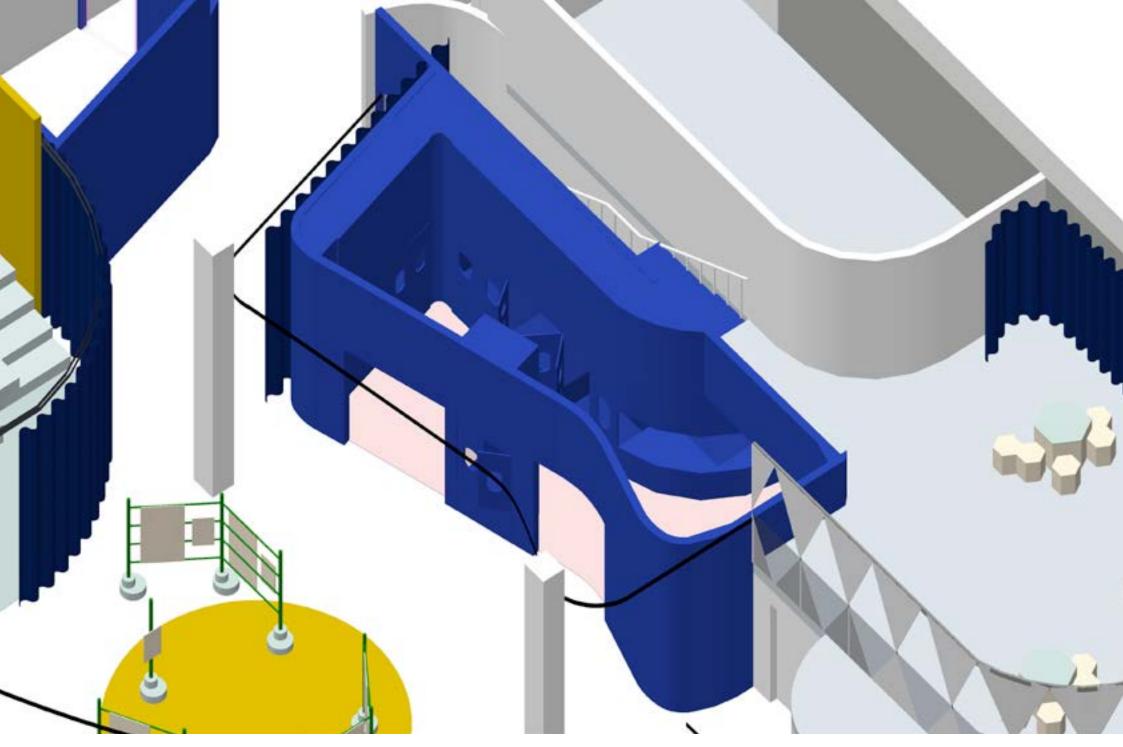

### Softening the Plan

Spatial Devices - Curtains:
Atmosphere & Softening
Enclosing & Changing Spaces
-Acoustics

Curtains as Spatial Devices

Curtain rail - Silent Gliss 6100M Metroflat 36mm. Finished to custom RAL colour, TBD.

Curtian Hangers Rob: Bespoke or Proprietary items to achieve required lenght - TBD

Curtains Types A & B - Fabrics by Creation Baumman