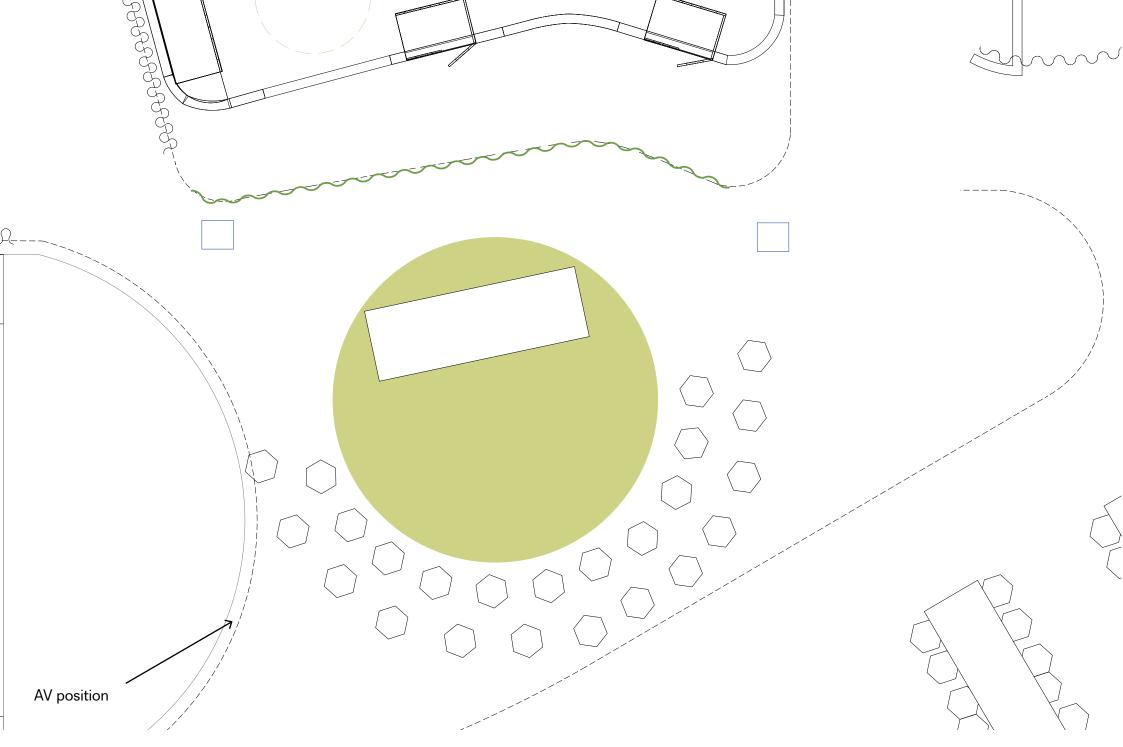

Proposed Open Platform Lift

|                                                     | AV/Power and D<br>Allow for power/                                                                         | ata:<br>data throughou         | t            |                |  |  |  |  |
|-----------------------------------------------------|------------------------------------------------------------------------------------------------------------|--------------------------------|--------------|----------------|--|--|--|--|
|                                                     | Wall Type - WB.C<br>Structural timber<br>Stud wall to S.E S<br>Propopsed Platfo                            | framing<br>Spec.               |              |                |  |  |  |  |
| (i<br>F<br>V<br>S                                   | Re-used Musem<br>New Joinery Fro<br>raming)<br>Vall Type - WB.0<br>Structural timber<br>Stud wall to S.E S | nts and Timber<br>3<br>framing |              |                |  |  |  |  |
| Mentmore Terrace, London, E8 3PN<br>44 20 8088 1880 |                                                                                                            | info@d-p-q.uk                  | www.d-p-q.uk |                |  |  |  |  |
| <sub>lītie</sub><br>Museum Exhibit La               | yout                                                                                                       | Client<br>Enfield Museum       |              |                |  |  |  |  |
| Drawn by Number<br>CL A_0120                        |                                                                                                            | Status<br>Information          |              | <sup>Rev</sup> |  |  |  |  |