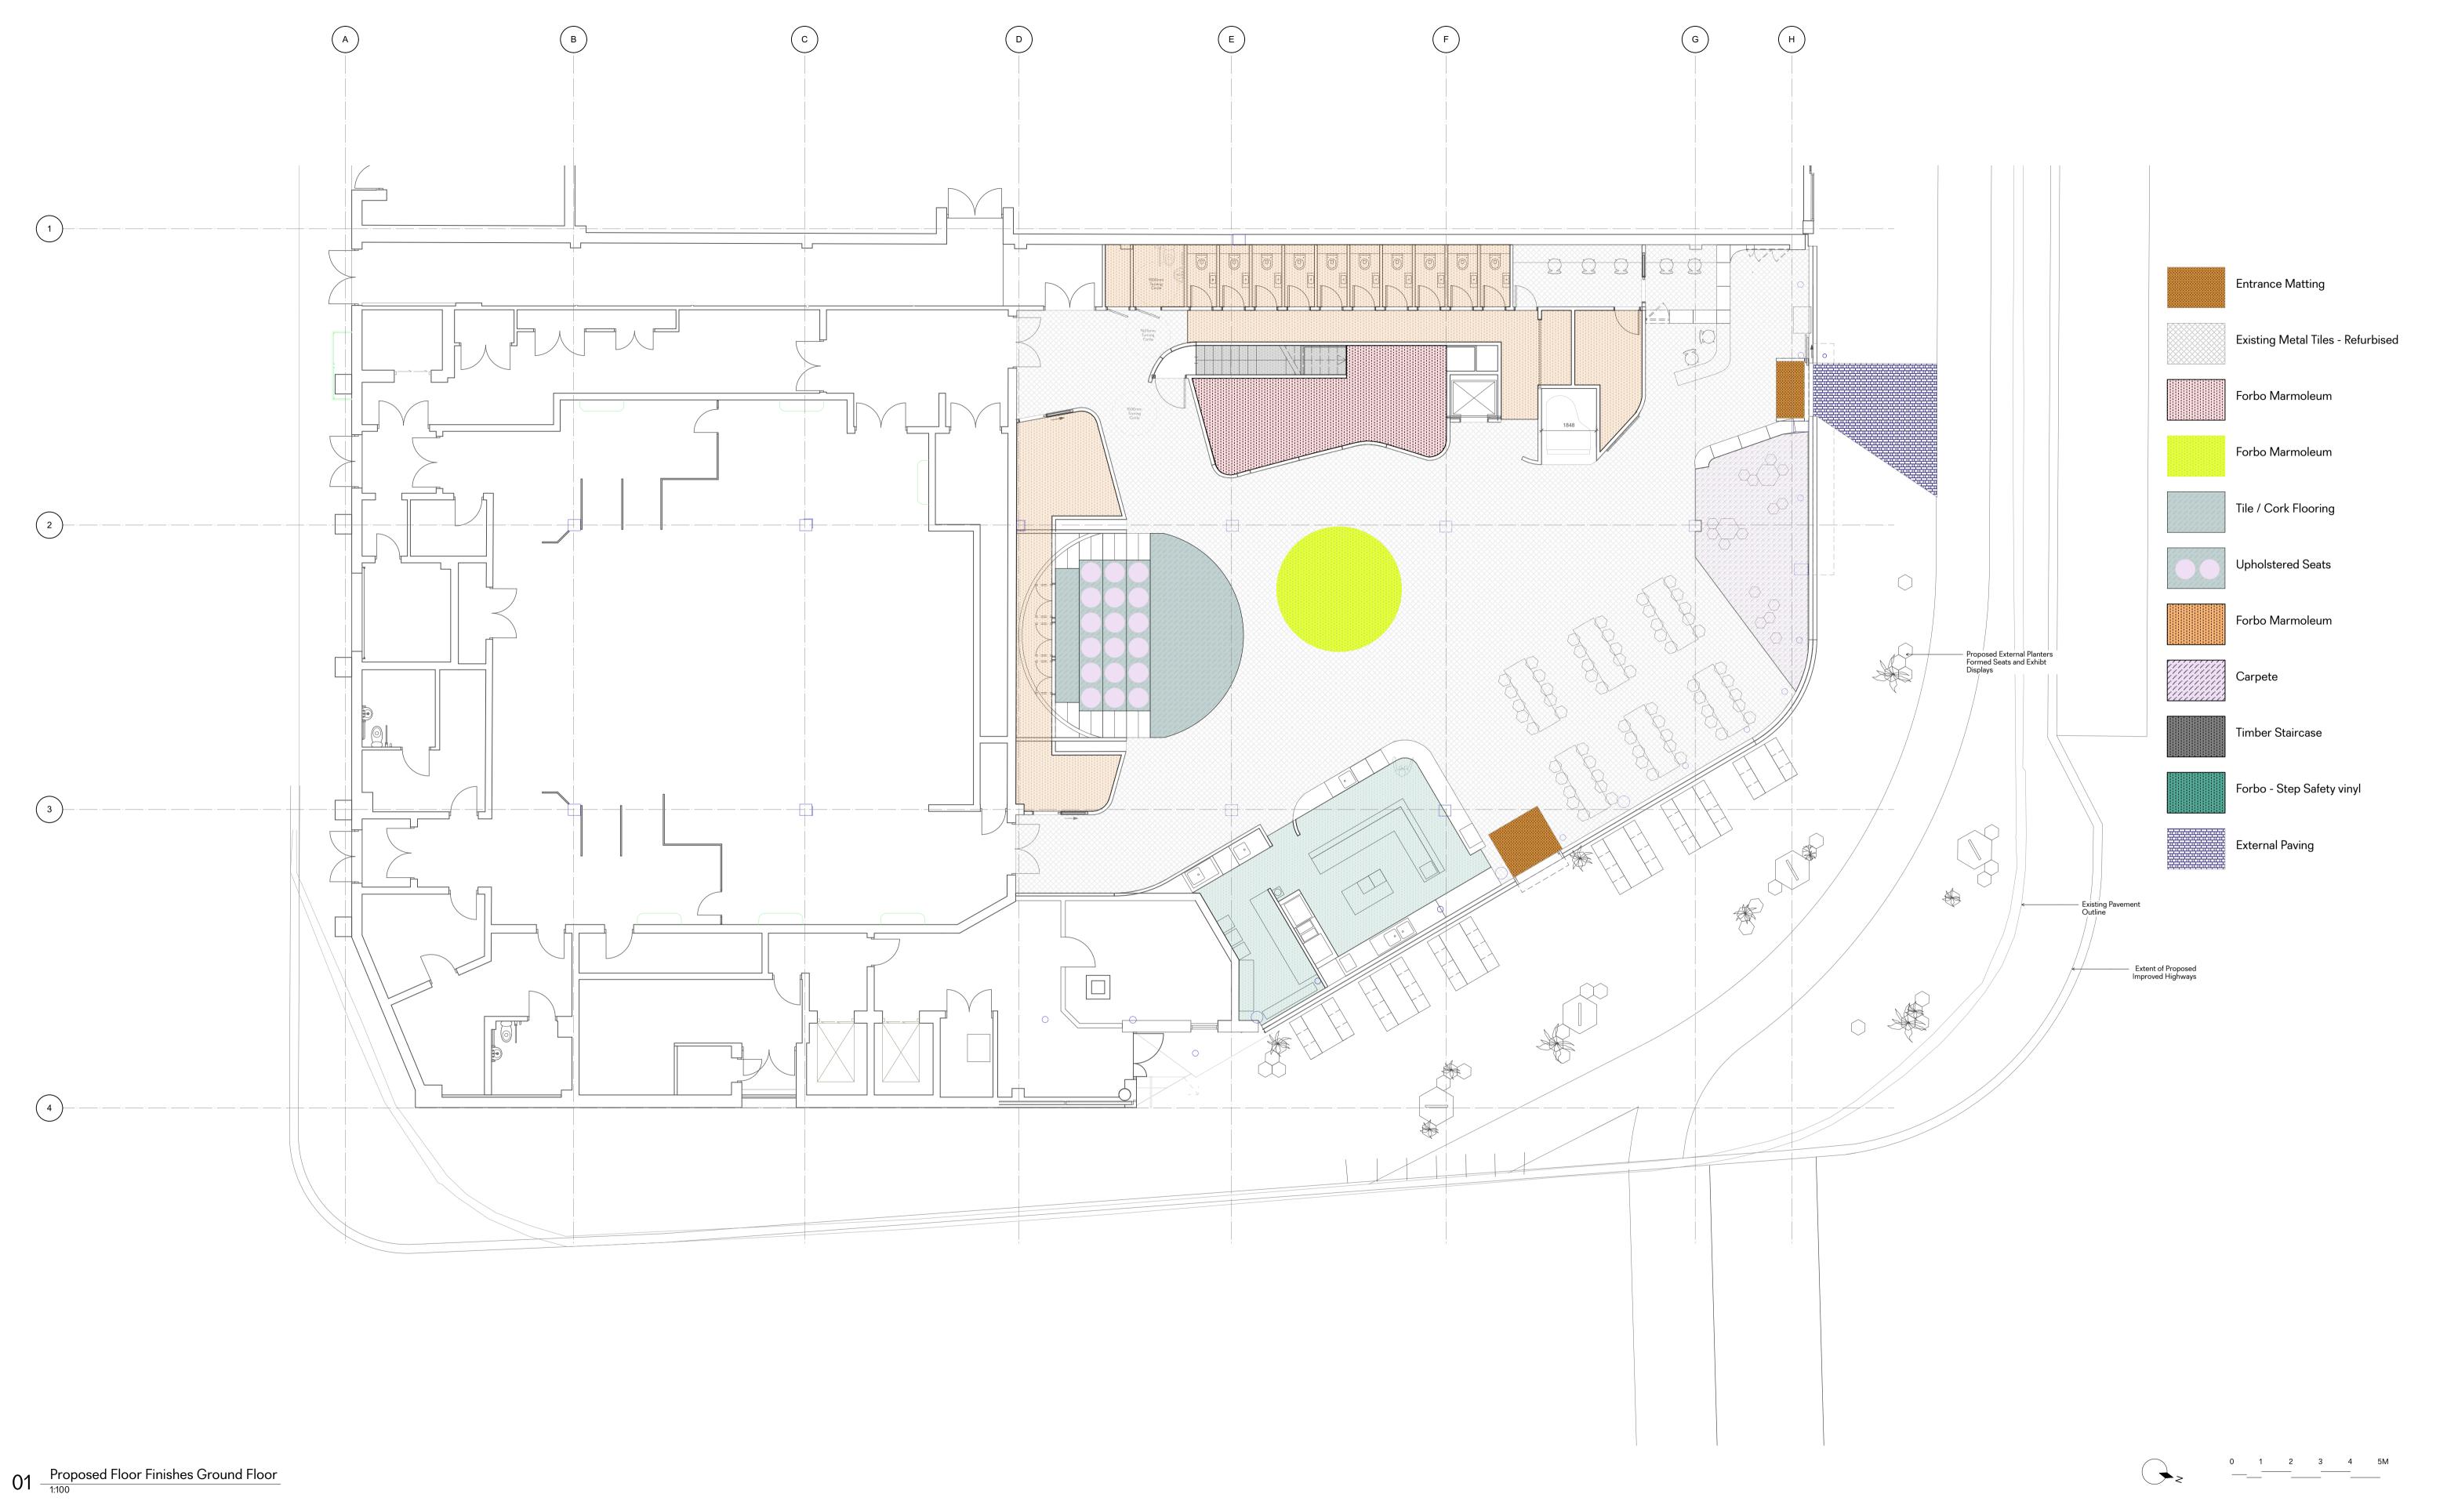

| Quintero                                                      | 1 Mentmore Terrace, Londo<br>+ 44 20 8088 1880 | n, E8 3PN        | info@d-p-q.uk                       | www.d-p-q.uk |                |
|---------------------------------------------------------------|------------------------------------------------|------------------|-------------------------------------|--------------|----------------|
| <sup>Title</sup><br>Ground Floor Plan<br>Proposed Floor Finis |                                                |                  | <sup>Client</sup><br>Enfield Museur | n            |                |
| Date 29/01/22                                                 | Drawn by<br>CL                                 | Number<br>L_4000 | Status<br>Information               |              | <sup>Rev</sup> |

Forbo Marmoleum

Safety Paint on Concrete Deck

0 1 2 3 4 5M

| Quintero |               | 1 Mentmore Terrace, Lond<br>+ 44 20 8088 1880 | on, E8 3PN       | info@d-p-q.uk         | www.d-p-q.uk |                |
|----------|---------------|-----------------------------------------------|------------------|-----------------------|--------------|----------------|
|          |               | Title                                         |                  | Client                |              |                |
|          |               | Mezzanine Pl                                  | an               | Enfield Museu         | m            |                |
|          |               | Proposed Flo                                  | or Finishes      |                       |              |                |
|          | Date 29/01/22 | Drawn by<br>CL                                | Number<br>L_4001 | Status<br>Information |              | <sup>Rev</sup> |
|          |               |                                               |                  |                       |              |                |