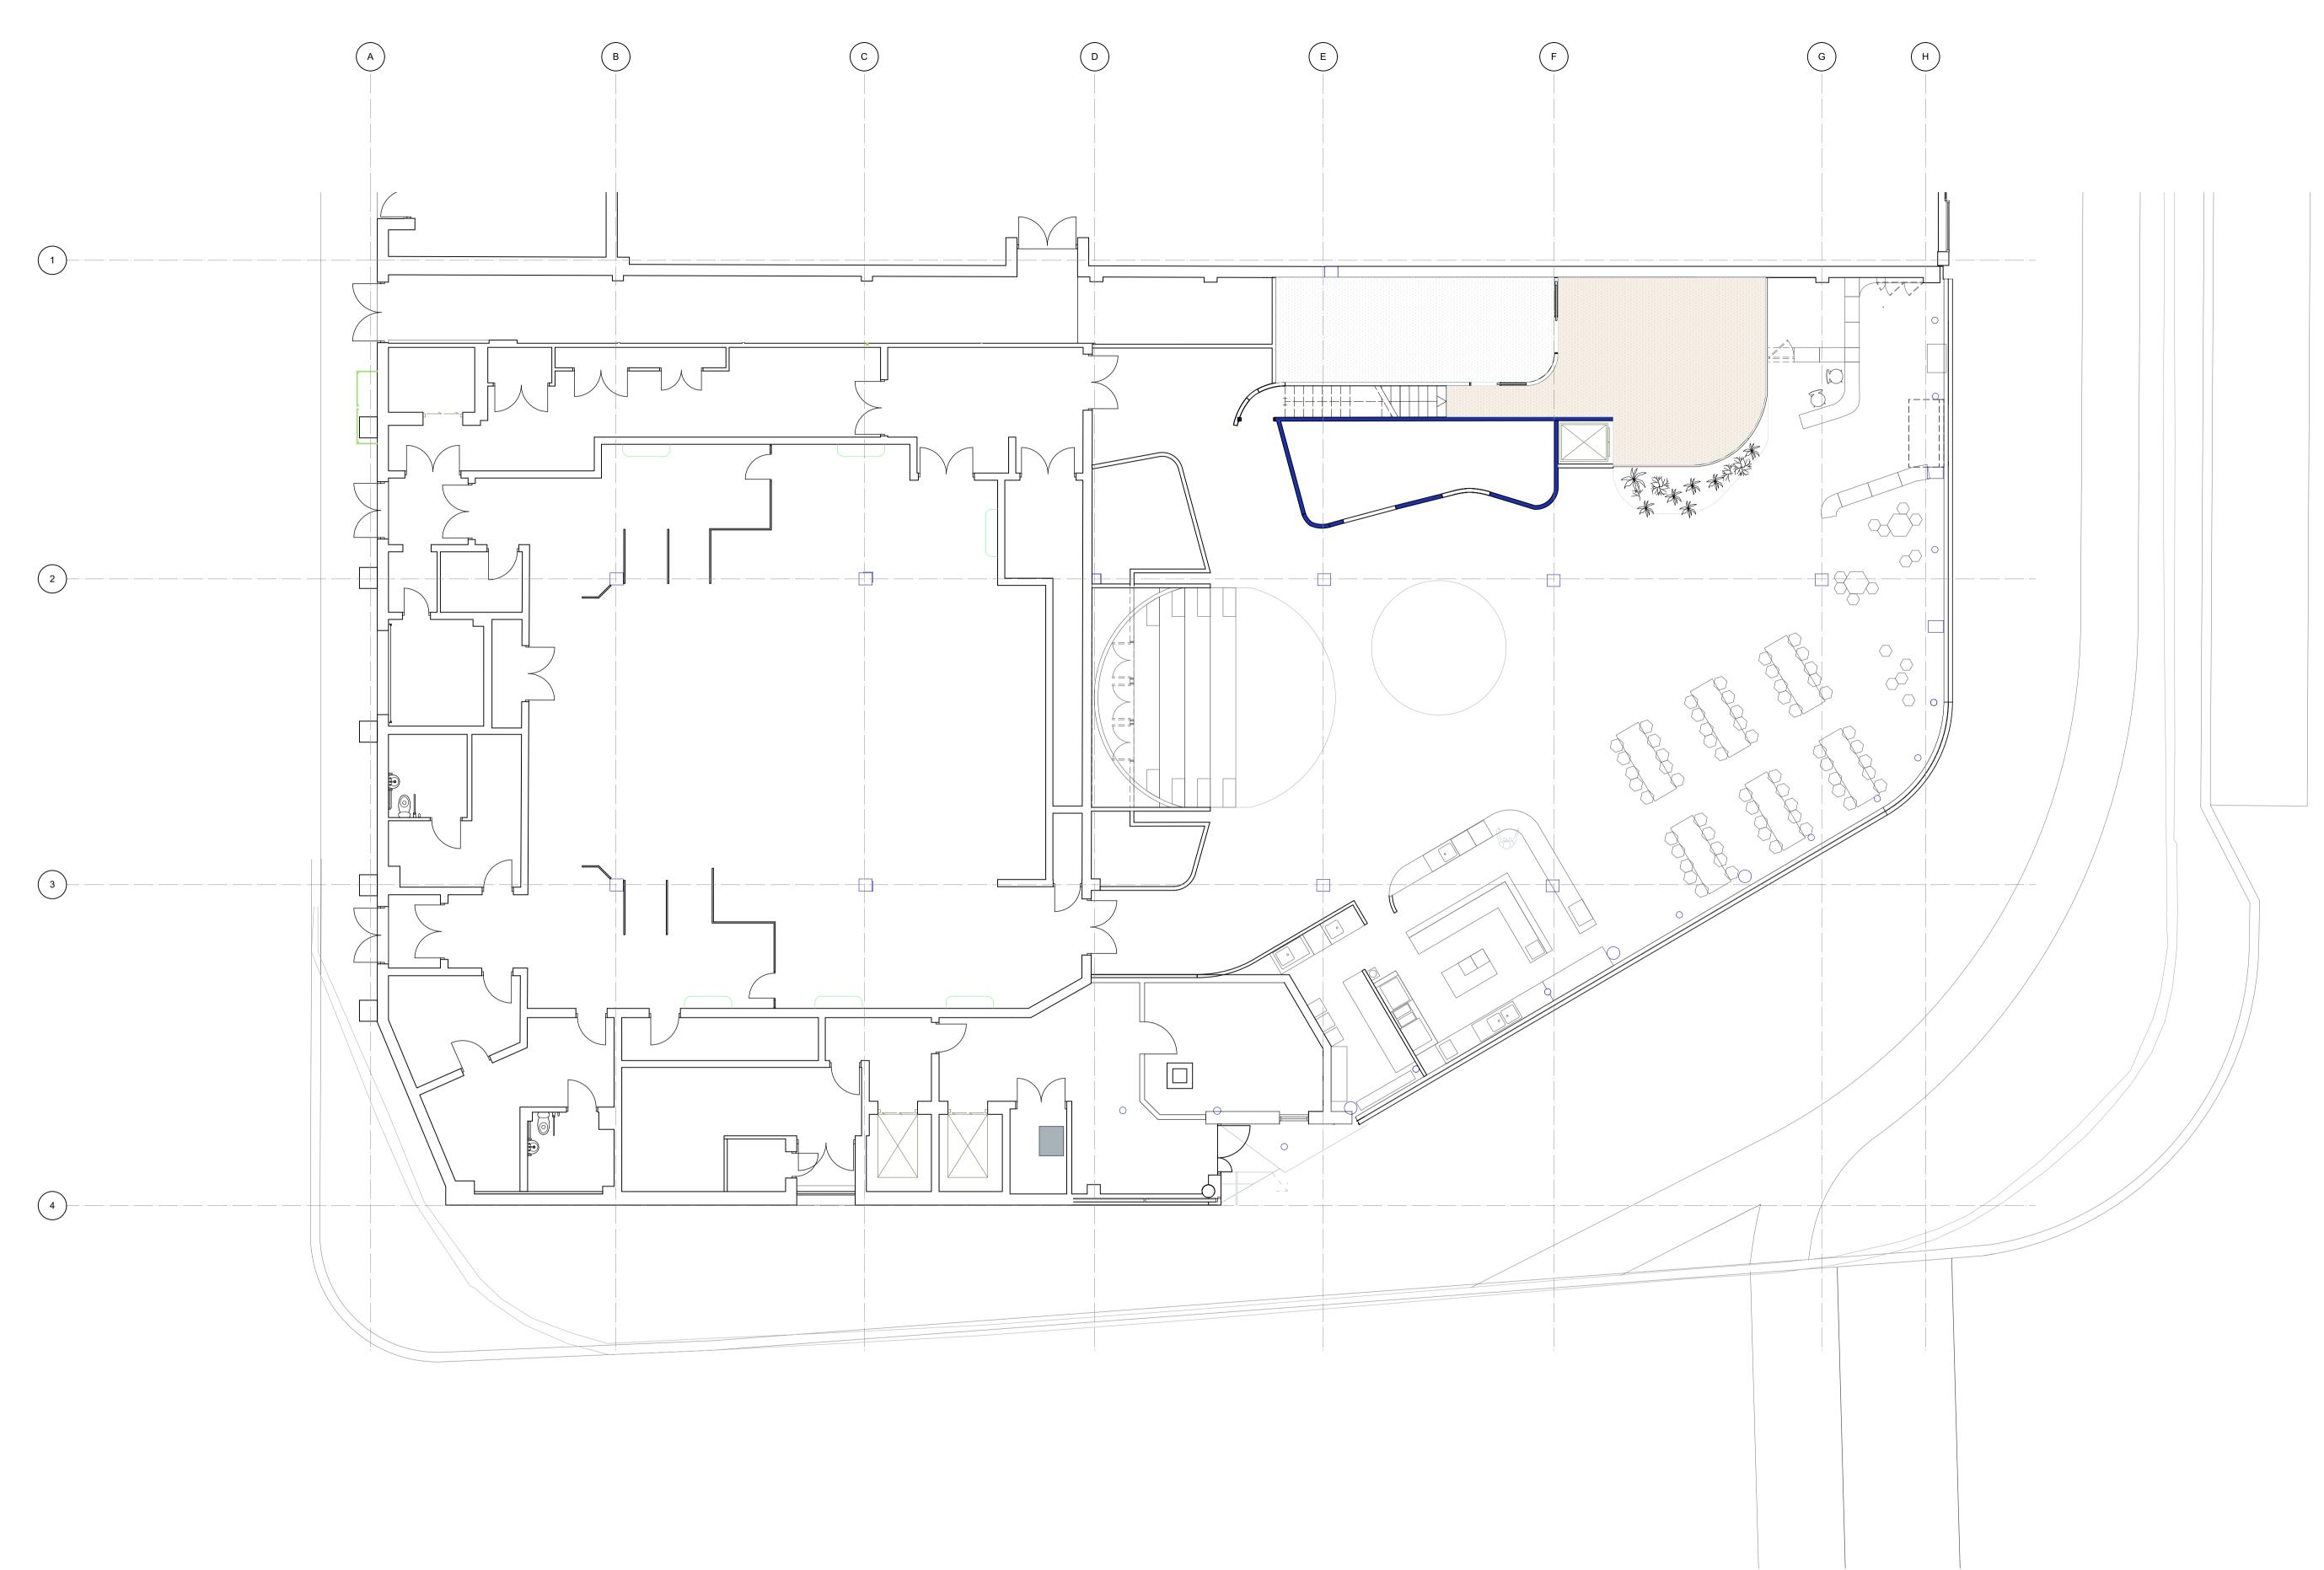

| Consultants<br>Structural Engineer    | Key Plan | Dallas–Pierce–Quintero Project Enfield Museum 39 London Rd, London Enfield EN2 6DS |                            |               | 1 Mentmore Terrace, Lond<br>+ 44 20 8088 1880 | on, E8 3PN        | info@d-p-q.uk www.d-p-q.uk          |            |  |
|---------------------------------------|----------|------------------------------------------------------------------------------------|----------------------------|---------------|-----------------------------------------------|-------------------|-------------------------------------|------------|--|
| Building Control<br>Quantity Surveyor |          |                                                                                    |                            |               | Title<br>Ground Floor                         | <sup>-</sup> Plan | <sub>Client</sub><br>Enfield Museum |            |  |
| Contractor                            |          | Project No.                                                                        | Scale @ A1<br><b>1:100</b> | Date 29/01/22 | Drawn by<br>CL                                | Number<br>A_0110  | Status<br>Information               | Rev<br>100 |  |