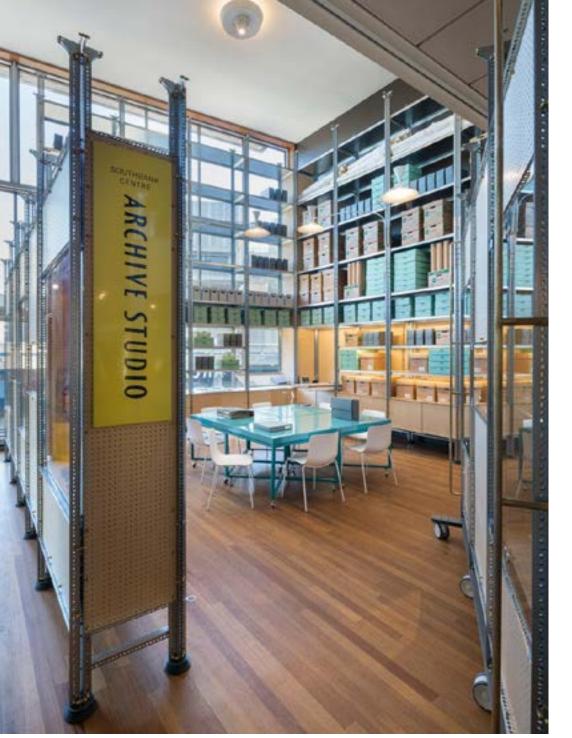

# DAC Dudgale Arts Centre Stage 2 - Design Update

External Design & Planning
Responding to Design Workshop
Softening & Defining the Edges
Proposed Plans and Interior Layout



# 1. External Proposals

#### **Planning Elements**

Entrance & Canopy Design
Street Presence
Screening and Planting Devices
-Cycle Path



**Existing Conditions** 









Signage



#### Main Entrance



Multi-functional Exhibit Displays



Street Scene







Seating & Planting



Entrance Enfood

**Design Elements - Key Moves** 

### Softening the Plan

Spatial Devices - Curtains:
Atmosphere & Softening
Enclosing & Changing Spaces
-Acoustics







Curtains as Spatial Devices





## 3. Box Office







Archive and Museum Store



Entrance Threshold



Museum Store

# 4. Enfood





Dining



Enfood



Enfood



Lounge Area

## 5. The Platform & Showcase

 Sisters in Islam Muslim Youth Club - stories of first and second-generation Bangladeshi people in Enfield.

• Christ Church Southgate pre-Raphaelite stained glass windows

• St Anne's Catholic High School for Girls - heritage of the Enfield beast and family heraldry.

• Enfield Racial Equality Council historic and contemporary issue faced by Black, Asian and Minority Ethnic (BAME) communities in Enfield. • Fisher Cheng Architects and community organisation REACT will be installing a new poetry trail linking Fore Street with Meridian Water.

• Enfield Archaeological Society will be excavating at Elsyng Palace

• Pymmes Park Bowls Clu