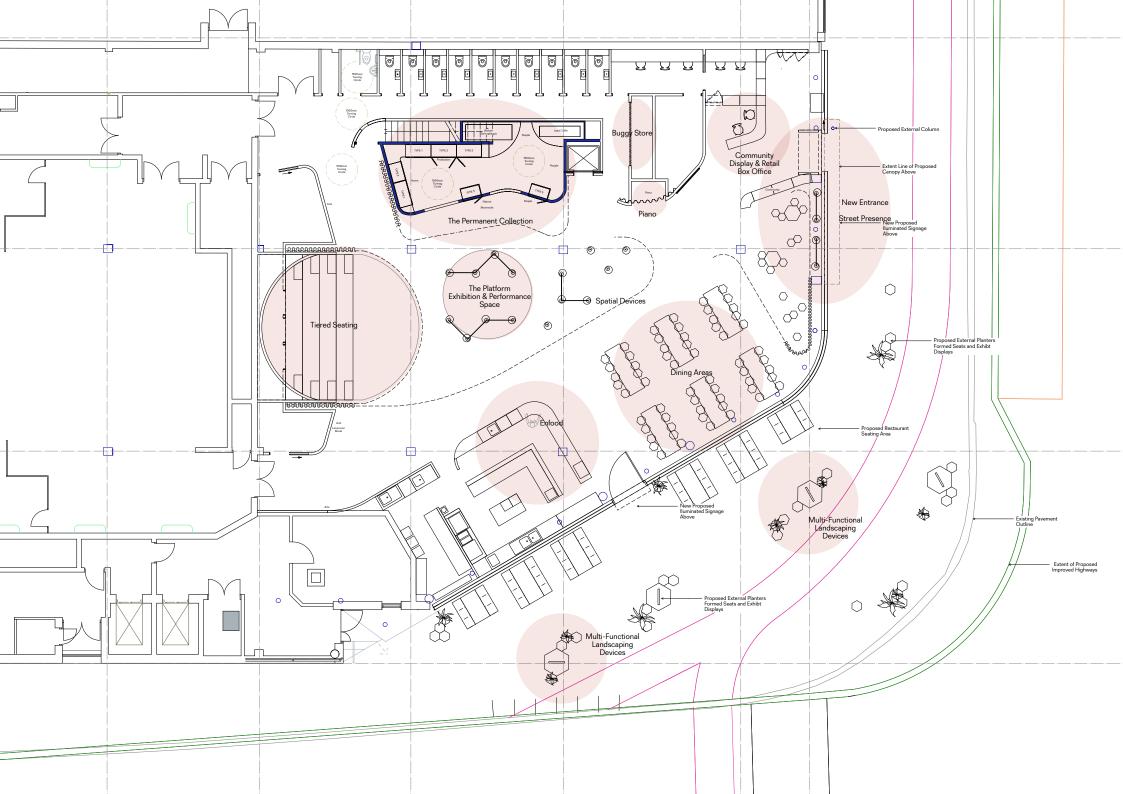

#### **Planning Elements**

Entrance & Canopy Design
Street Presence
Screening and Planting Devices
-Cycle Path

**Existing Conditions** 

Signage

#### Main Entrance

Multi-functional Exhibit Displays

Street Scene

Seating & Planting

Entrance Enfood

**Design Elements - Key Moves** 

### Softening the Plan

Spatial Devices - Curtains:
Atmosphere & Softening
Enclosing & Changing Spaces
-Acoustics

Curtains as Spatial Devices

## 3. Box Office

Archive and Museum Store

Entrance Threshold

Museum Store

# 4. Enfood

Dining

Enfood

Enfood

Lounge Area

## 5. The Platform & Showcase

 Sisters in Islam Muslim Youth Club - stories of first and second-generation Bangladeshi people in Enfield.

• Christ Church Southgate pre-Raphaelite stained glass windows

• St Anne's Catholic High School for Girls - heritage of the Enfield beast and family heraldry.

• Talkies Community Cinema -f Archbishop Costakis Evangelou

The Platform - Performing Arts Plan

The Platform - Temporary Exhibit Plan

Flexible Displays

The Platform

### 6. Museum Collection

Permament Collection Plan

Permanent Collection

Permament Collection

Permanent Collection

Permanent collection pieces

# 7. Tiered seating

Flexible Displays

**Tiered Seating** 