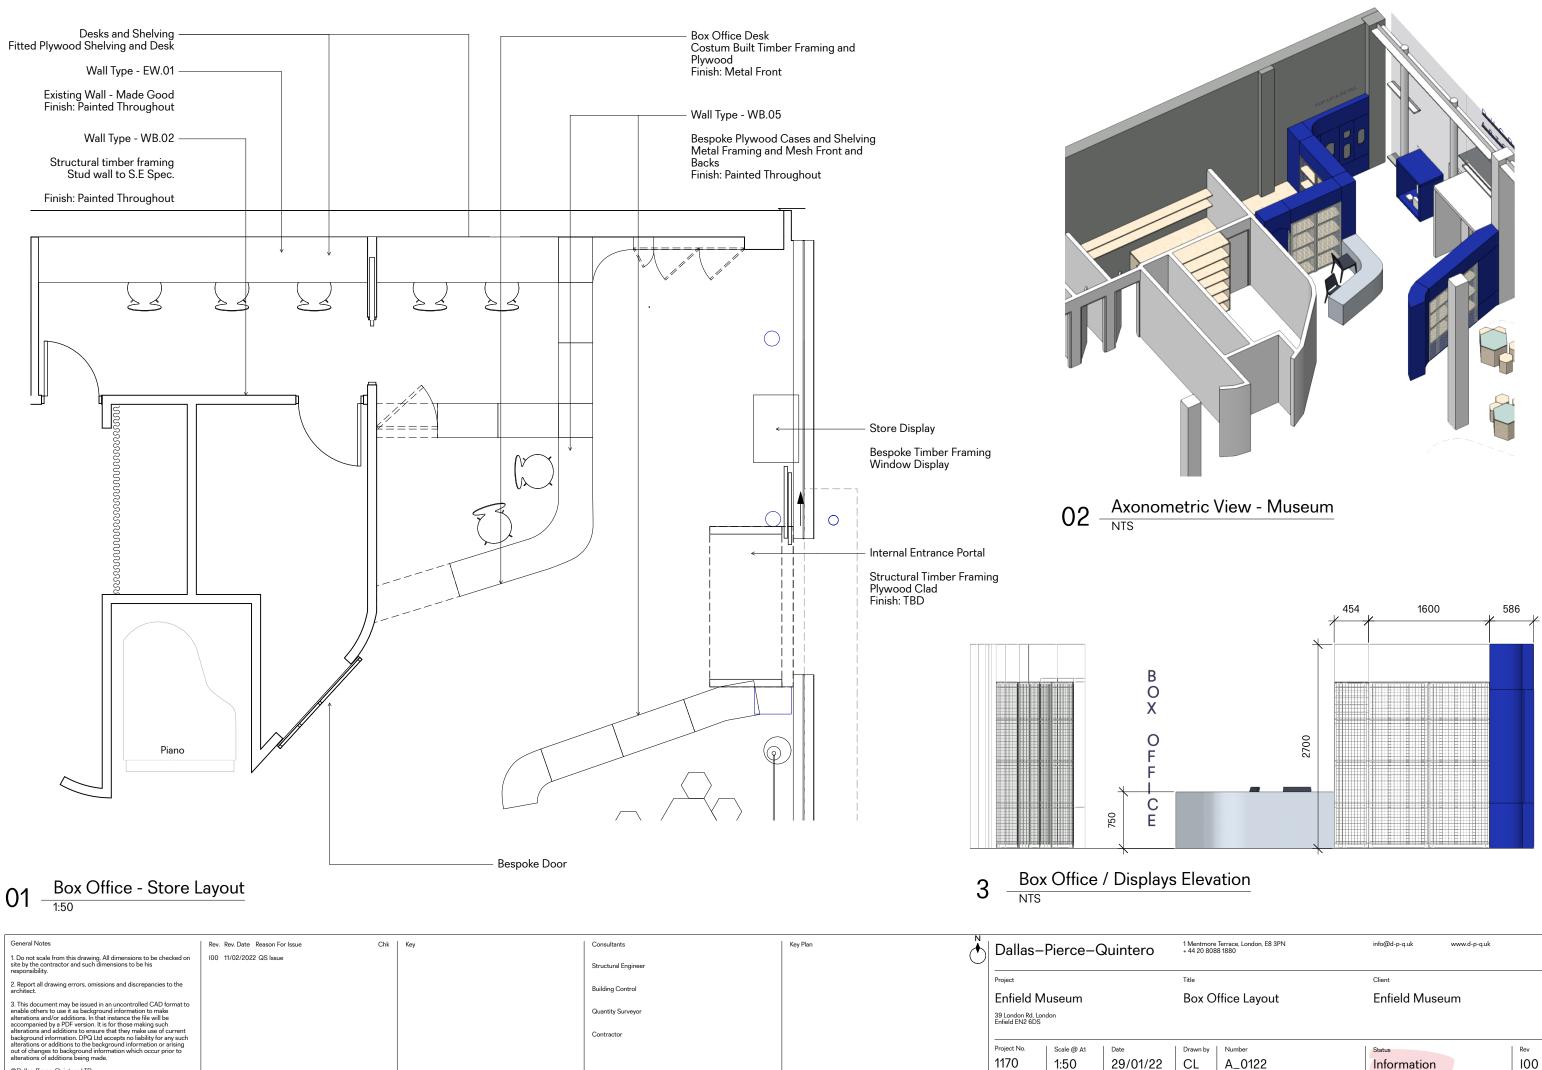

©Dallas-Pierce-Quintero LTD

| 1 Mentmore Terrace, London,<br>+ 44 20 8088 1880 | E8 3PN | info@d-p-q.uk | www.d-p-q.uk |     |
|--------------------------------------------------|--------|---------------|--------------|-----|
| Title                                            |        | Client        |              |     |
| Box Office Lay                                   | out    | Enfield Museu | ım           |     |
|                                                  |        |               |              |     |
|                                                  |        |               |              |     |
| Drawn by Number                                  | _      | Status        |              | Rev |
| CL A_0122                                        | 2      | Information   |              | 100 |
|                                                  |        |               |              |     |