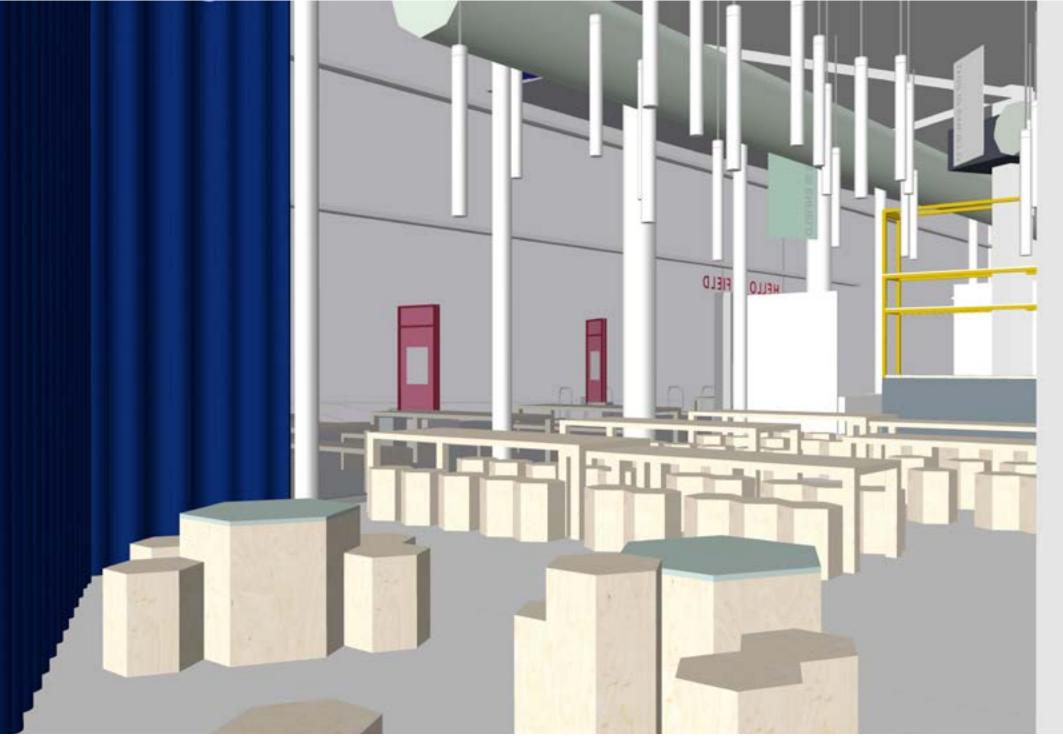

### Softening the Plan

Spatial Devices - Curtains:
Atmosphere & Softening
Enclosing & Changing Spaces
-Acoustics

Curtains as Spatial Devices

Curtain rail - Silent Gliss 6100M Metroflat 36mm. Finished to custom RAL colour, TBD.

Curtian Hangers Rob: Bespoke or Proprietary items to achieve required lenght - TBD

Curtains Types A & B - Fabrics by Creation Baumman