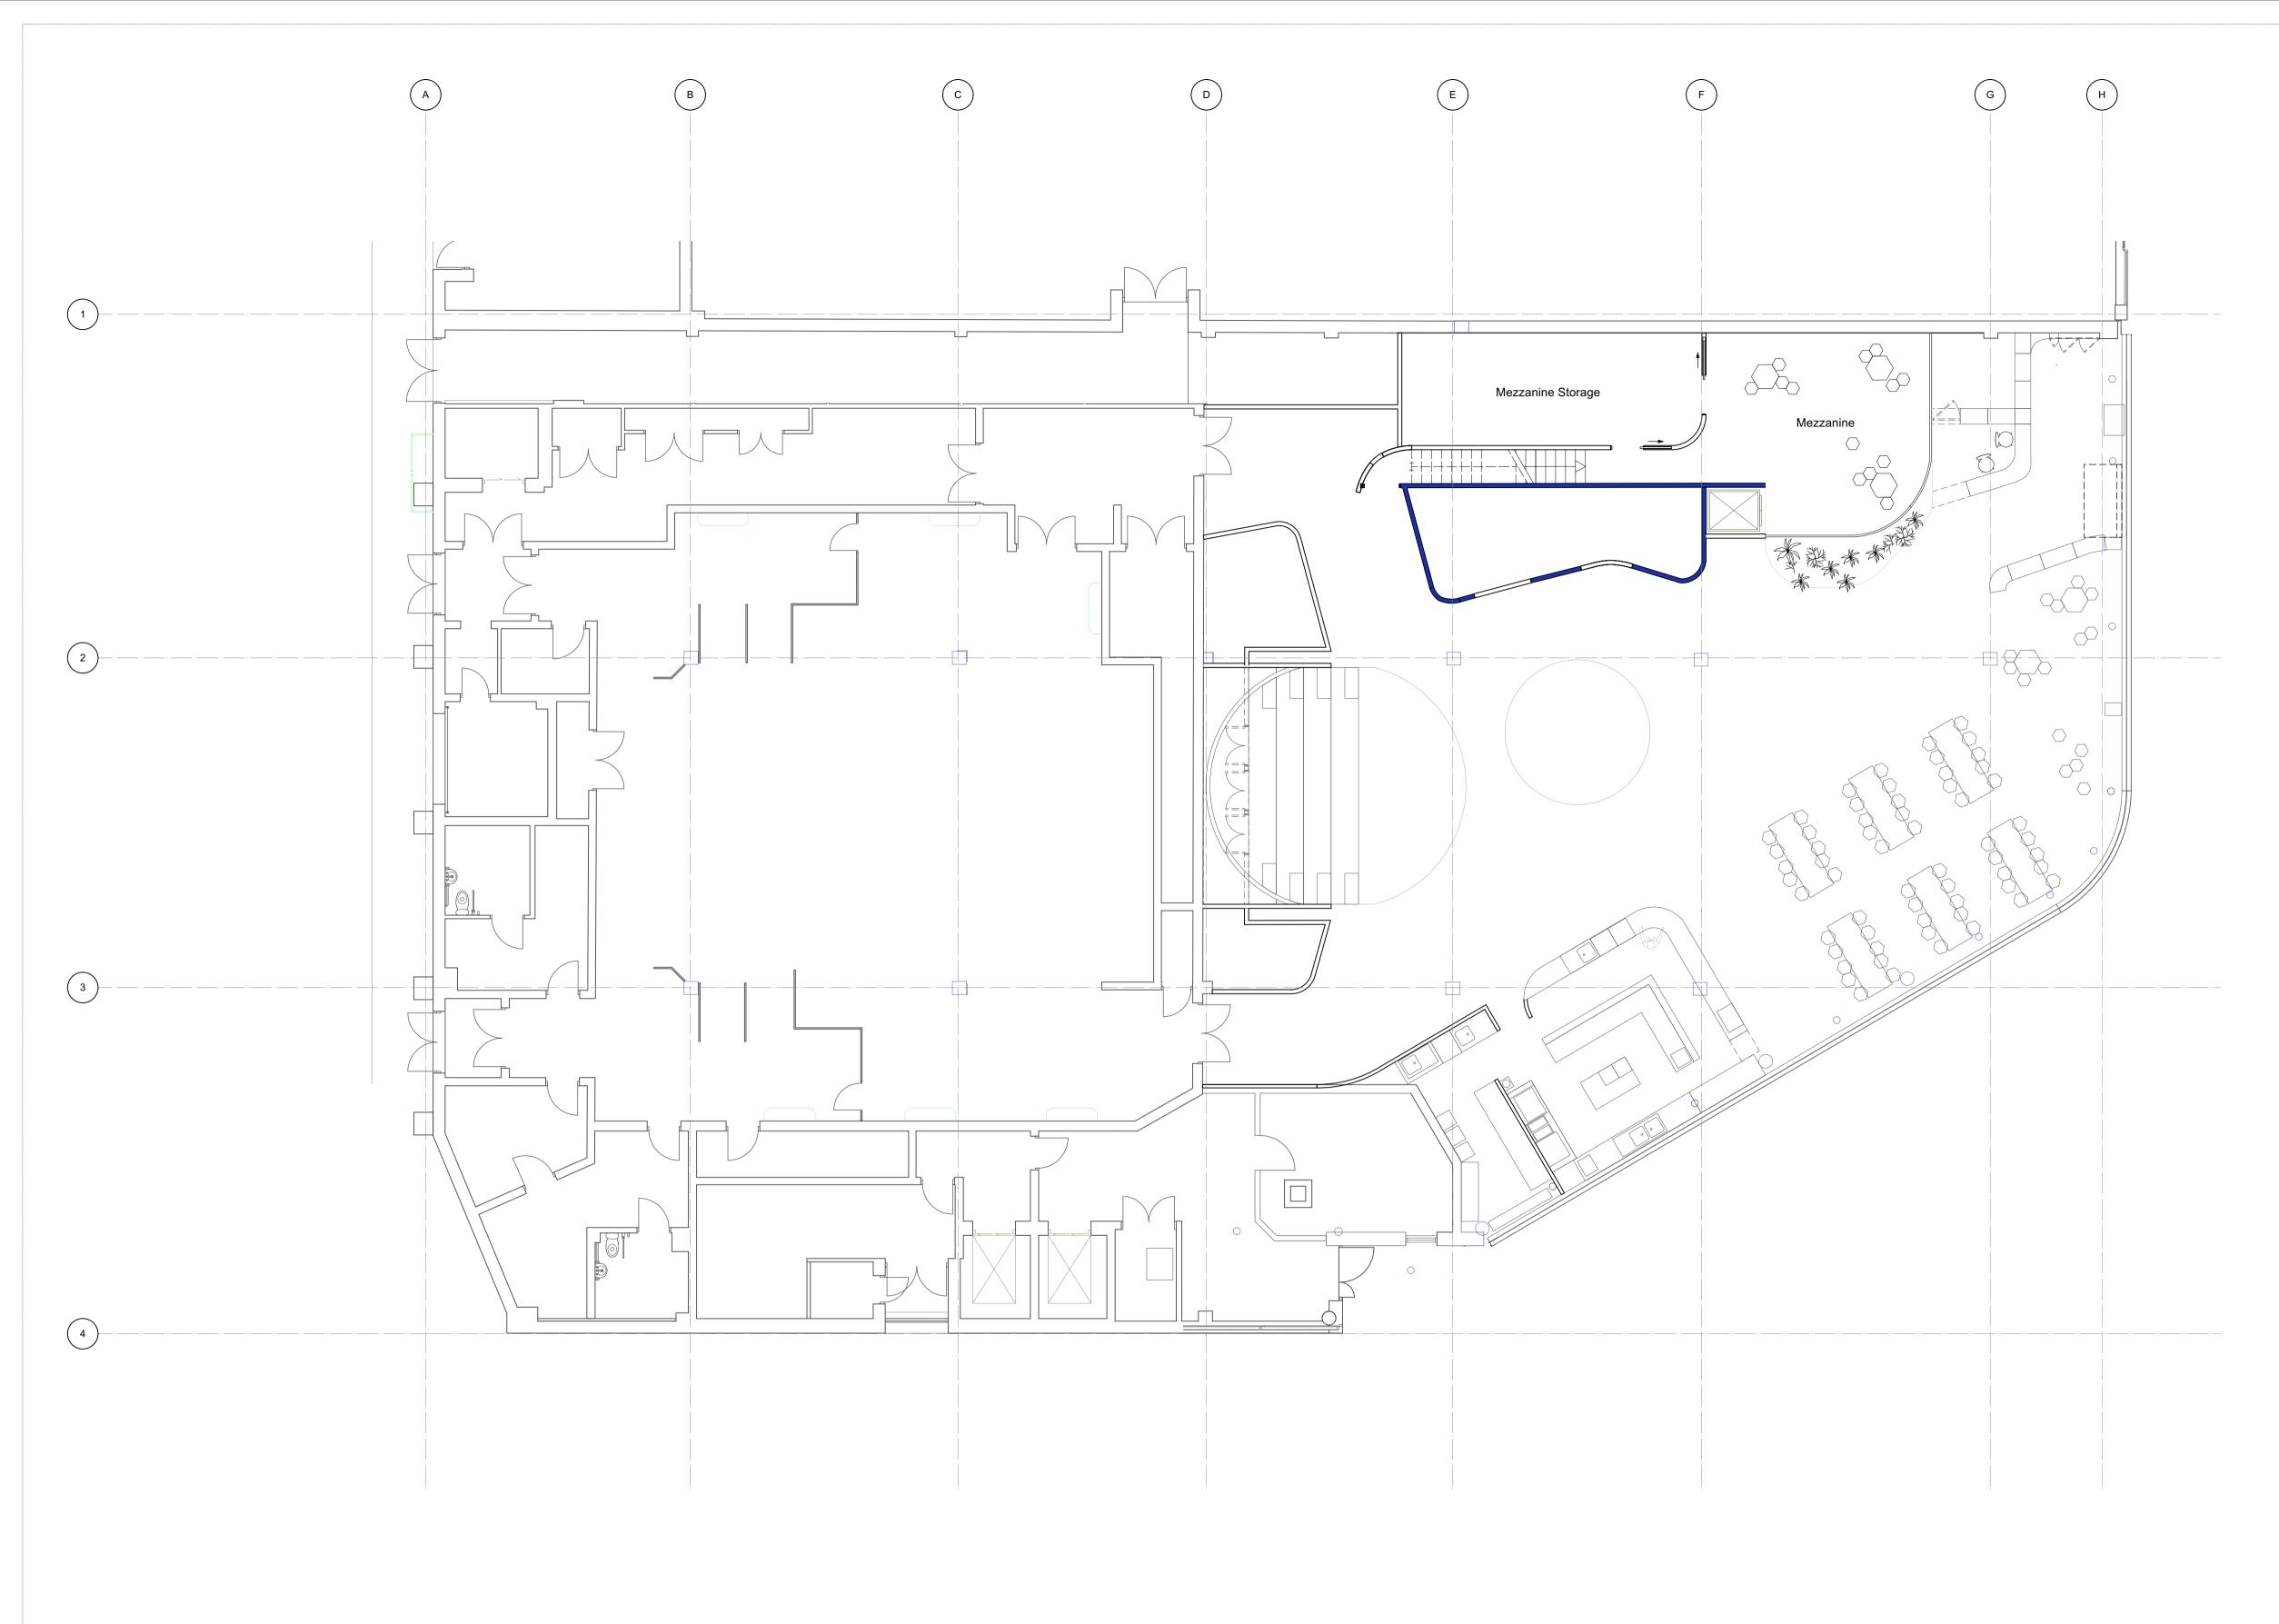

--------------------|----------------------------|---------------|-----------------------------------------------|-------------------|-------------------------------------|------------|--|
| Building Control<br>Quantity Surveyor |          |                                                                                    |                            |               | Title<br>Ground Floor                         | <sup>-</sup> Plan | <sub>Client</sub><br>Enfield Museum |            |  |
| Contractor                            |          | Project No.                                                                        | Scale @ A1<br><b>1:100</b> | Date 29/01/22 | Drawn by<br>CL                                | Number<br>A_0110  | Status<br>Information               | Rev<br>100 |  |



### 01 Proposed Mezzanine Plan

# General NotesRev.Rev. DateReason For IssueChkKey1. Do not scale from this drawing. All dimensions to be checked on site<br/>by the contractor and such dimensions to be his responsibility.10004/02/2022Qs issue DraftParticular2. Report all drawing errors, omissions and discrepancies to the<br/>architect.10004/02/2022Qs issue DraftParticular3. This document may be issued in an uncontrolled CAD format to<br/>enable others to use it as background information to make alterations<br/>and/or additions. In that instance the file will be accompanied by a PDF<br/>version. It is for those making such alterations and additions to ensure<br/>that they make use of current background information. DPQ Ltd accepts<br/>no liability for any such alterations and additions to